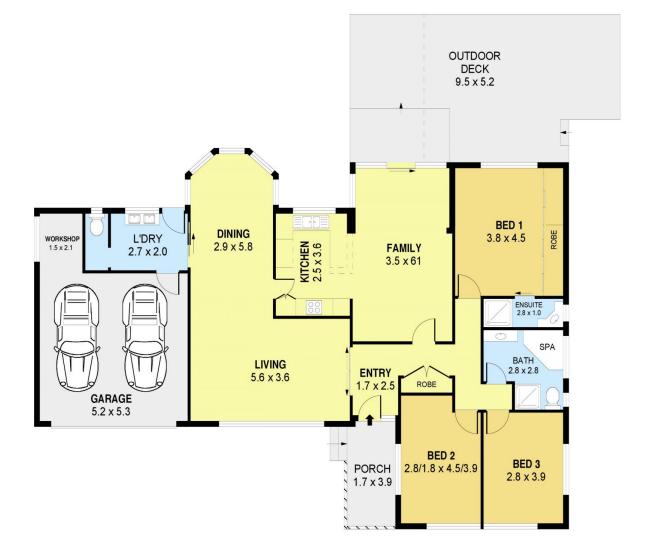

## 22 HARKNESS AVENUE

## KEIRAVILLE

| 0 | 1                                                                         | 2 | 3 | 4 | 5 | SCALE (METRES)   | INT<br>EXT | : | 140m <sup>2</sup><br>53m <sup>2</sup> |
|---|---------------------------------------------------------------------------|---|---|---|---|------------------|------------|---|---------------------------------------|
|   | PLANS SHOWN ONLY INDICATIVE OF LAYOUT. DIMENSIONS ARE APPROXIMATE. GARAGE |   |   |   | ÷ | 30m <sup>2</sup> |            |   |                                       |