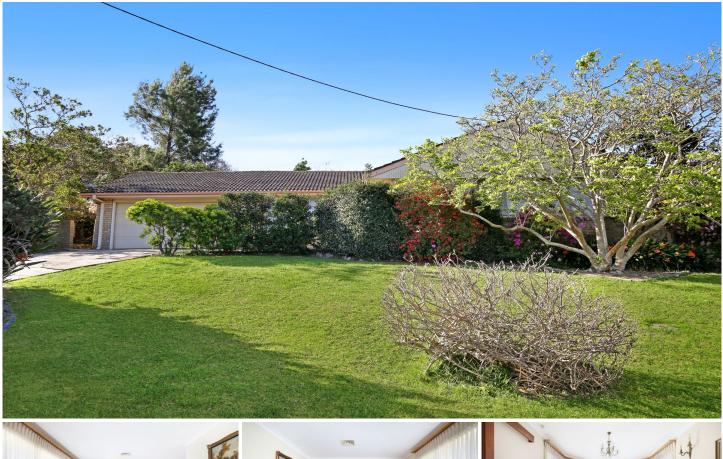

## 22 Harkness Avenue Keiraville NSW

Offering a lovely family home with spacious formal living and dining areas. Adjacent to the kitchen is a family room that opens to a large covered deck overlooking the pool. Walk to village, school, Botanic Gardens, UOW. First time offered and ready for the new family to create their dreams.

## Highlights:

- \* Large formal living and dining
- \* Family/sun room
- \* Covered entertaining area overlooking pool
- \* Ensuite to main bedroom
- \* Double garage with internal access
- \* Undercover entertaining area overlooking pool
- \* Workshop and w/c off garage
- \* Fantastic location