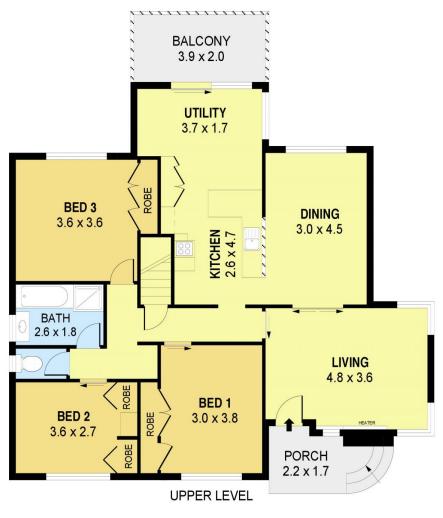

## 3 🖳 1 🖺 1 🗬

**Price** : \$ 1,305,000 **Land Size** : 651 sqm

View: https://www.jacksonresidential.com.au/6669

003

Mark Jackson 02 4226 3000

Robyn Elliott 4226 3000

LOWER LEVEL

SCALE (METRES)