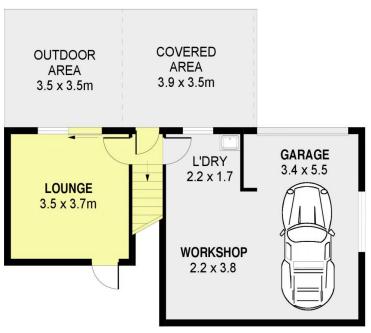

INT

PLANS SHOWN ONLY INDICATIVE OF LAYOUT. DIMENSIONS ARE APPROXIMATE. Ref. No: 92276

GARAGE / WORKSHOP / L'DRY: 31m2

:123m2

: 39m<sup>2</sup>