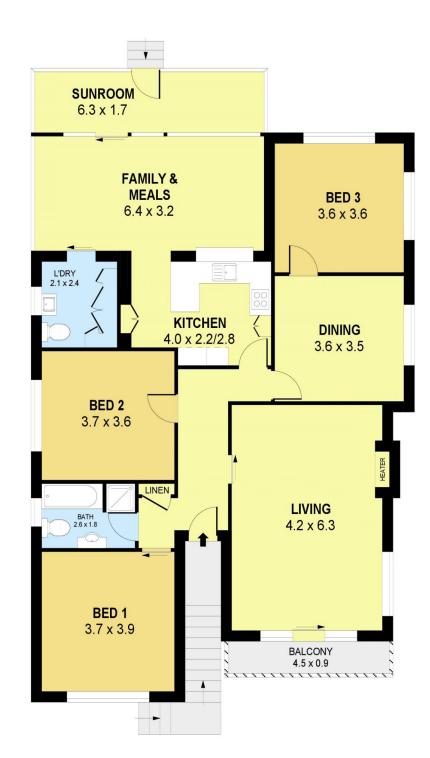

## 6 Gowan Brae Avenue Mount Ousley NSW

Set amongst quality homes in a beautiful neighbourhood, this property has so much potential. Multiple living areas, 3 bedrooms and a sunroom at the back. The flexible floorplan offers a wonderful opportunity for a revamp to suit your lifestyle. A very appealing prospect located in a pretty cul-de-sac.

## Highlights:

- \* Flexible floorplan
- \* Kitchen overlooking family room out to back yard
- \* Separate lounge and dining room
- \* Balcony off spacious formal lounge
- \* 3 Bedrooms
- \* Second w/c in laundry
- \* Good sized backyard
- $^{\star}$  Close to UOW, Tafe, CBD, schools and an easy access to freeway

## 3 📭 1 🔓 1 🖨

**Price** : \$ 990,000 **Land Size** : 613 sqm

**View**: https://www.jacksonresidential.com.au/6702

252

Mark Jackson 0418 603 447

Robyn Elliott 4226 3000

INT : 149m² EXT : 4m² GARAGE : 22m²