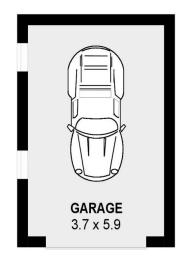

## 3 📭 1 🔓 1 🖨

**Price** : \$ 990,000 **Land Size** : 613 sqm

**View**: https://www.jacksonresidential.com.au/6702

252

Mark Jackson 0418 603 447

Robyn Elliott 4226 3000

INT : 149m² EXT : 4m² GARAGE : 22m²