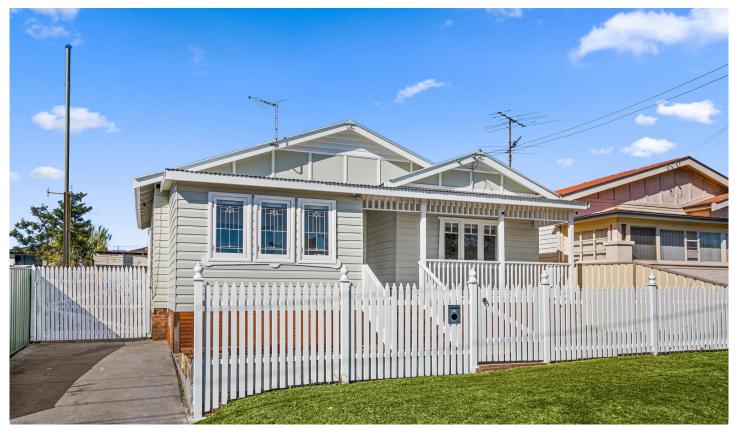

## 33 Bligh Street Wollongong NSW

If you are looking for some old world charm look no further;

- \* 3 Bedrooms with 2 with built in wardrobes
- \* Spacious lounge room
- \* Enclosed sunroom
- \* Combined dining with kitchen with AC
- \* Induction cooktop, gas oven, dishwasher and large bench island
- \* Two way bathroom
- \* External laundry with toilet
- \* Single lock up garage and garden sheds
- \* Level fenced yard and paved entertaining area
- \* Close to Beaton Park, hospitals, transport, local parks UOW and schools