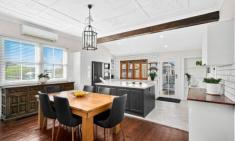

## 33 Bligh Street Wollongong NSW

If you are looking for some old world charm look no further;

- \* 3 Bedrooms with 2 with built in wardrobes
- \* Spacious lounge room
- \* Enclosed sunroom
- \* Combined dining with kitchen with AC
- \* Induction cooktop, gas oven, dishwasher and large bench island
- \* Two way bathroom
- \* External laundry with toilet
- \* Single lock up garage and garden sheds
- \* Level fenced yard and paved entertaining area
- \* Close to Beaton Park, hospitals, transport, local parks UOW and schools