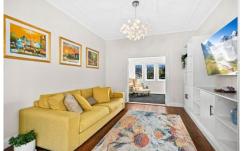

## 33 Bligh Street Wollongong NSW

If you are looking for some old world charm look no further;

- \* 3 Bedrooms with 2 with built in wardrobes
- \* Spacious lounge room
- \* Enclosed sunroom
- \* Combined dining with kitchen with AC
- \* Induction cooktop, gas oven, dishwasher and large bench island
- \* Two way bathroom
- \* External laundry with toilet
- \* Single lock up garage and garden sheds
- \* Level fenced yard and paved entertaining area
- \* Close to Beaton Park, hospitals, transport, local parks UOW and schools