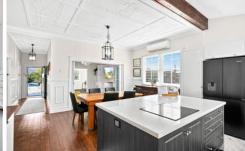

## 33 Bligh Street Wollongong NSW

If you are looking for some old world charm look no further;

- \* 3 Bedrooms with 2 with built in wardrobes
- \* Spacious lounge room
- \* Enclosed sunroom
- \* Combined dining with kitchen with AC
- \* Induction cooktop, gas oven, dishwasher and large bench island
- \* Two way bathroom
- \* External laundry with toilet
- \* Single lock up garage and garden sheds
- \* Level fenced yard and paved entertaining area
- \* Close to Beaton Park, hospitals, transport, local parks UOW and schools