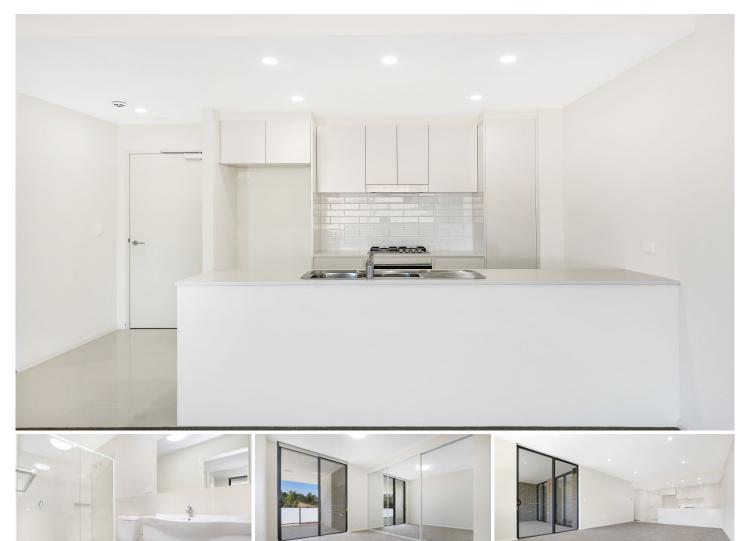

## 14/12-14 New Dapto Road Wollongong NSW

2 bedroom apartment within walking distance to the hospital

Reasons to lease me

 $^{\ast}$  2 Good sized bedrooms with built in wardrobes and direct access to the large

balcony and ensuite to main

\* kitchen with loads of cupboard space, large stone bench and gas

cooktop.

- \* Great sized open plan lounge/dining area.
- \* All windows and doors have screens
- \* Large covered private balcony with power and gas outlet for your BBQ.
- \* Internal laundry
- \* Single car space with storage cage.