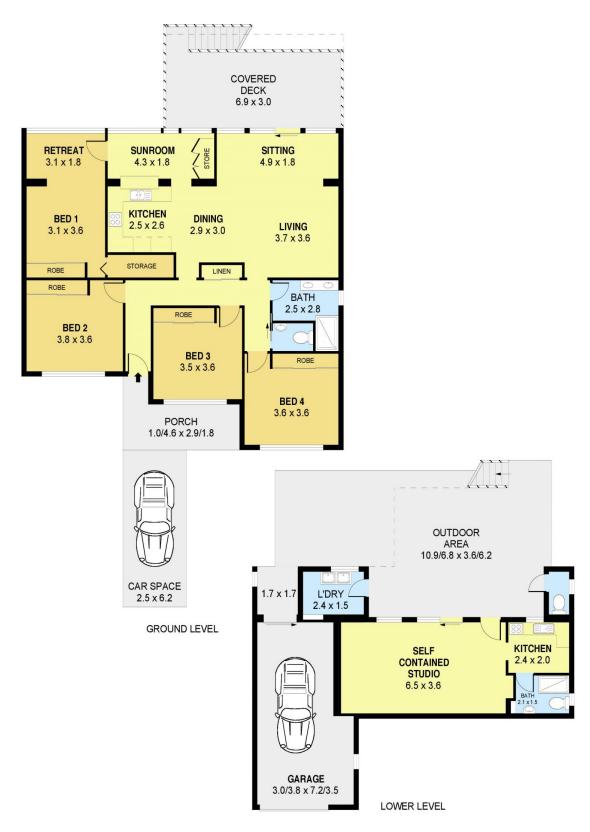

## 16 Brownlee Street Mangerton NSW

Presenting an impressive residence with an abundance of space and a versatile floorplan. Upstairs the remodelled kitchen flows into the large living area which opens to a north facing covered entertainment area overlooking the tiered backyard. The lower level is currently leased out creating a flexible opportunity to keep as is or easily convert back to a five bedroom home. The long garage and under house storage have plenty of room for the boys' "toys".

The backyard is a green oasis with a vege garden and multiple mature fruit trees including avocado, mango and fig creating a private, tranquil outlook.

This is a spectacular opportunity to create your family home, positioned in a quiet cul-de-sac in one of Wollongong's most sought after suburbs. Proximity to both