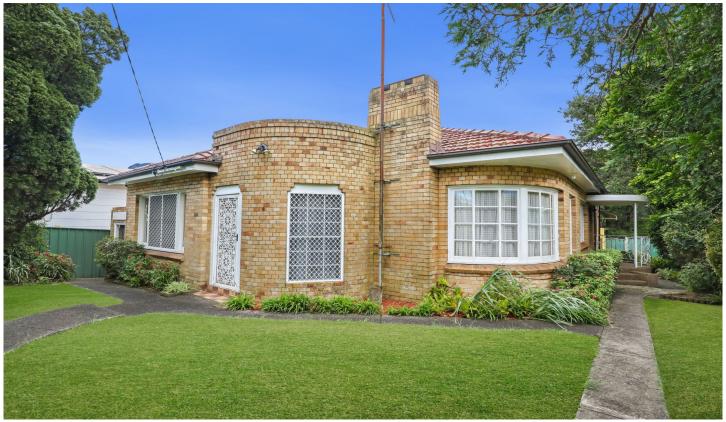

## 228 Gipps Road Gwynneville NSW

Art deco style home on a corner block in the heart of Gwynneville. Retaining it's classic façade, the lounge room features curved walls and character crown mouldings reminiscent of a magical era. Another typical feature is the terrace, easily accessible from the kitchen.

## Highlights:

- \* Brick and tile home with art deco facade
- \* Front door opens to a foyer
- \* Wide hallway
- \* Separate lounge and dining rooms
- \* Eat in kitchen
- \* Four bedrooms/2 bathrooms

4 🕒 2 📛 3 🖨