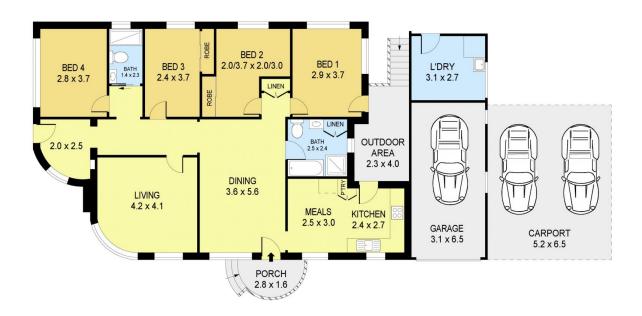

## Highlights:

- \* Brick and tile home with art deco facade
- \* Front door opens to a foyer
- \* Wide hallway
- \* Separate lounge and dining rooms
- \* Eat in kitchen
- \* Four bedrooms/2 bathrooms

4 🕒 2 📛 3 🖨

INT :121m²
EXT : 12m²
GARAGE : 20m²
CARPORT : 34m²
L'DRY : 8m²

228 GIPPS ROAD GWYNNEVILLE