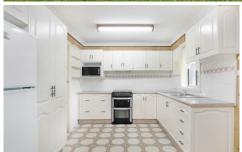

## Highlights:

- \* Brick and tile home with art deco facade
- \* Front door opens to a foyer
- \* Wide hallway
- \* Separate lounge and dining rooms
- \* Eat in kitchen
- \* Four bedrooms/2 bathrooms

4 🕒 2 📛 3 🖨