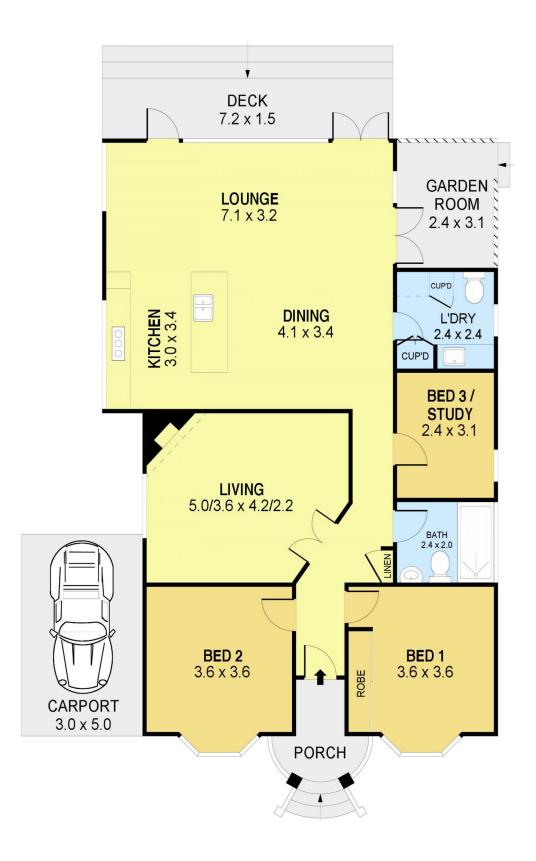

## 35 Lucinda Street Gwynneville NSW

This delightful character filled residence will steal your heart. At the hub is a huge open plan kitchen, dining and living room, full of light with the magical garden forming a tranquil backdrop. Two gorgeous main bedrooms, both with bay windows. The stunning bathroom is fitted with top notch inclusions. A pretty garden room is the perfect place curl up with a book in winter. This immaculate home sits prettily on one of the best streets in Gwynneville.

## Highlights:

- \* Two living area
- \* Sleek kitchen
- \* Bay windows to two bedrooms
- \* Polished timber floors throughout