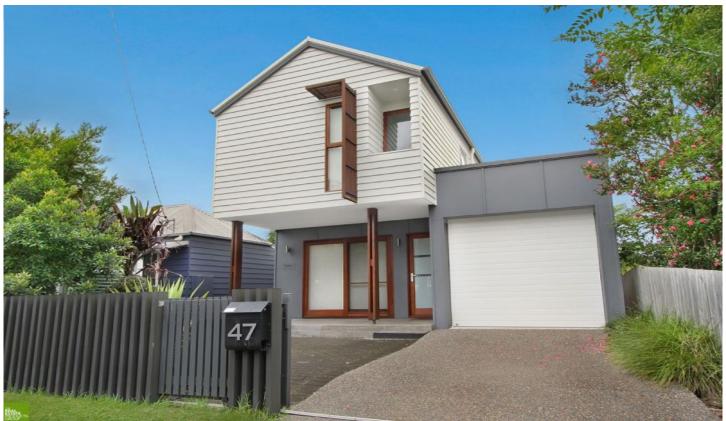

## 47 Grey Street Keiraville NSW

This contemporary residence features cutting edge design, clean lines and displays a commitment to quality. The interior and exterior merge seamlessly with the addition of retractable bi-fold doors and windows opening to a large entertainment deck. A high impact, low maintenance home just a short walk to village eateries, shops and Keiraville Primary School. A stunning home in a very desirable location.

## Highlights:

- \* Street appeal
- \* Effective use of timber, glass, steel and concrete
- \* High ceilings
- \* State of the art kitchen
- \* Light filled living opening to deck
- \* Powder room
- \* European laundry