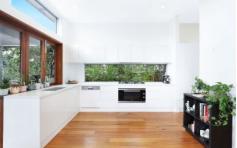

## Highlights:

- \* Street appeal
- \* Effective use of timber, glass, steel and concrete
- \* High ceilings
- \* State of the art kitchen
- \* Light filled living opening to deck
- \* Powder room
- \* European laundry