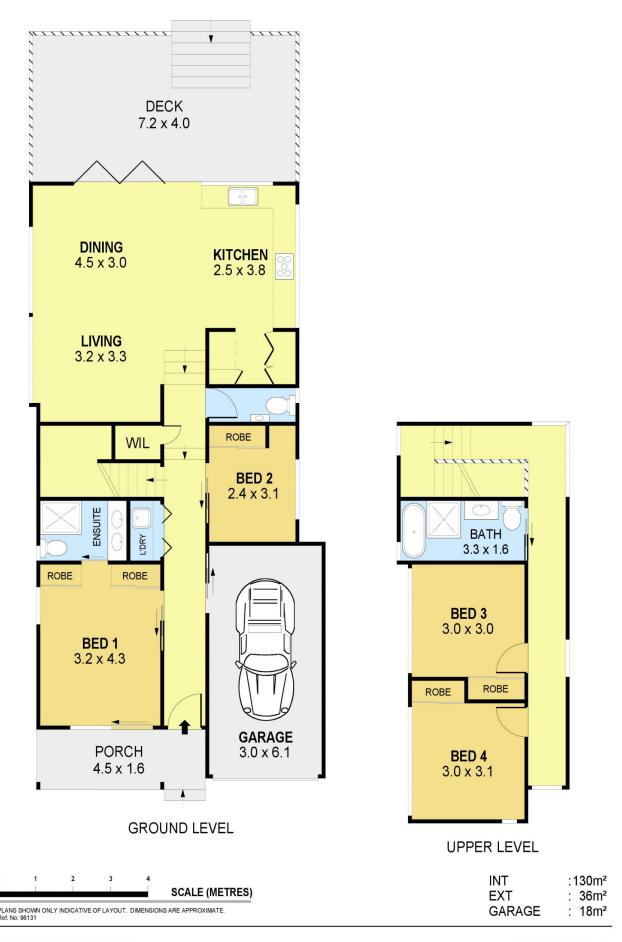

## 47 Grey Street Keiraville NSW

This contemporary residence features cutting edge design, clean lines and displays a commitment to quality. The interior and exterior merge seamlessly with the addition of retractable bi-fold doors and windows opening to a large entertainment deck. A high impact, low maintenance home just a short walk to village eateries, shops and Keiraville Primary School. A stunning home in a very desirable location.

## Highlights:

- \* Street appeal
- \* Effective use of timber, glass, steel and concrete
- \* High ceilings
- \* State of the art kitchen
- \* Light filled living opening to deck
- \* Powder room
- \* European laundry

## 4 🕒 2 🟪 1 🗬

**Price** : \$ 1,385,000 **Land Size** : 260 sqm

View: https://www.jacksonresidential.com.au/6943

825

Mark Jackson 02 4226 3000

47 GREY STREET KEIRAVILLE