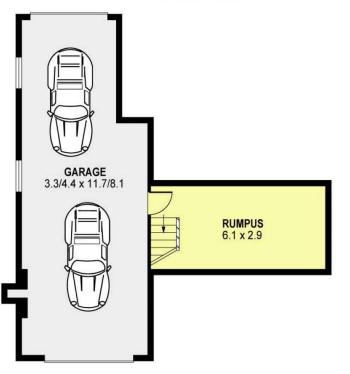

## 15 Hamilton Street Fairy Meadow NSW

As you enter, the comfortable family room provides a great place to relax and spend time together, with easy access to the contemporary kitchen.

Four spacious bedrooms are placed away from the living areas for additional privacy. Enhanced with split system air conditioning, ceiling fans, and a tandem garage - this home will surely delight.

## 4 🕮 1 🟪 2 🖨

**Price** : \$ 1,105,000 **Land Size** : 678 sqm

**View**: https://www.jacksonresidential.com.au/7025

702

Mark Jackson 02 4226 3000

**GROUND LEVEL** 

LOWER LEVEL

| 0                                                                                 | 1              | 2 | 3 | 4 | 5 |                      | INT    | :132m |     |   |
|-----------------------------------------------------------------------------------|----------------|---|---|---|---|----------------------|--------|-------|-----|---|
| Marie Control                                                                     | SCALE (METRES) |   |   |   |   |                      | EXT    | :     | 14m | 2 |
| PLANS SHOWN ONLY INDICATIVE OF LAYOUT. DIMENSIONS ARE APPROXIMATE. Ref. No: 97708 |                |   |   |   |   | INS ARE APPROXIMATE. | GARAGE | :     | 47m | 2 |