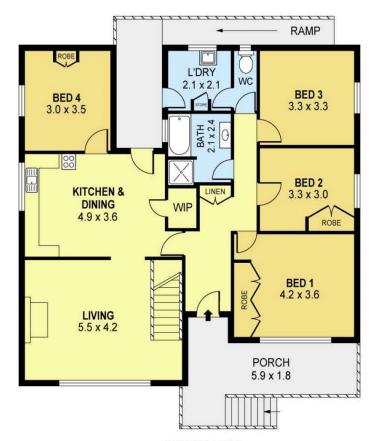

## 15 Hamilton Street Fairy Meadow NSW

As you enter, the comfortable family room provides a great place to relax and spend time together, with easy access to the contemporary kitchen.

Four spacious bedrooms are placed away from the living areas for additional privacy. Enhanced with split system air conditioning, ceiling fans, and a tandem garage - this home will surely delight.

Outdoors, you'll find a large rear yard with plenty of room for the kids and family pets.

- \* Air conditioning
- \* Polished timber floors
- \* Large backyard with plenty of room
- \* Tandem garage
- \* Built-in wardrobes to all bedrooms

## 4 🕮 1 🟪 2 🖨

**Price** : \$ 1,105,000 **Land Size** : 678 sqm

**View**: https://www.jacksonresidential.com.au/7025

702

Mark Jackson 02 4226 3000

**GROUND LEVEL** 

LOWER LEVEL

| 0                                                                                 | 1              | 2 | 3 | 4 | 5 |                      | INT    | :132m |     |   |
|-----------------------------------------------------------------------------------|----------------|---|---|---|---|----------------------|--------|-------|-----|---|
| Marie Control                                                                     | SCALE (METRES) |   |   |   |   |                      | EXT    | :     | 14m | 2 |
| PLANS SHOWN ONLY INDICATIVE OF LAYOUT. DIMENSIONS ARE APPROXIMATE. Ref. No: 97708 |                |   |   |   |   | INS ARE APPROXIMATE. | GARAGE | :     | 47m | 2 |