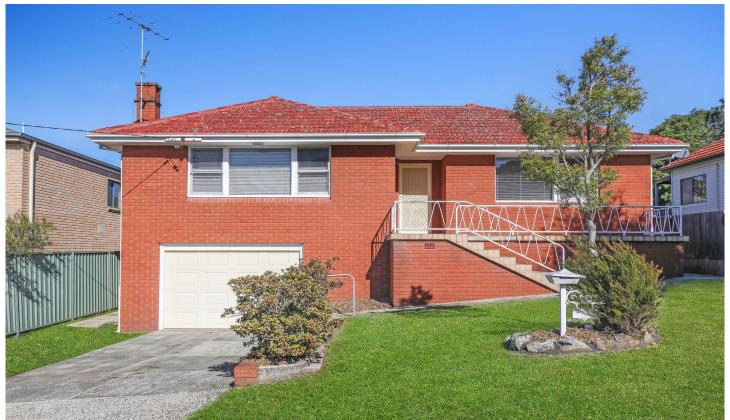

## 15 Hamilton Street Fairy Meadow NSW

As you enter, the comfortable family room provides a great place to relax and spend time together, with easy access to the contemporary kitchen.

Four spacious bedrooms are placed away from the living areas for additional privacy. Enhanced with split system air conditioning, ceiling fans, and a tandem garage - this home will surely delight.

Outdoors, you'll find a large rear yard with plenty of room for the kids and family pets.

- \* Air conditioning
- \* Polished timber floors
- \* Large backyard with plenty of room
- \* Tandem garage
- \* Built-in wardrobes to all bedrooms

## 4 🕮 1 🟪 2 🖨

**Price** : \$ 1,105,000 **Land Size** : 678 sqm

**View**: https://www.jacksonresidential.com.au/7025

702

Mark Jackson 02 4226 3000

**GROUND LEVEL** 

LOWER LEVEL

| 0                                                                                 | 1              | 2 | 3 | 4 | 5 |                      | INT    | :132m |     |   |
|-----------------------------------------------------------------------------------|----------------|---|---|---|---|----------------------|--------|-------|-----|---|
| Marie Control                                                                     | SCALE (METRES) |   |   |   |   |                      | EXT    | :     | 14m | 2 |
| PLANS SHOWN ONLY INDICATIVE OF LAYOUT. DIMENSIONS ARE APPROXIMATE. Ref. No: 97708 |                |   |   |   |   | INS ARE APPROXIMATE. | GARAGE | :     | 47m | 2 |