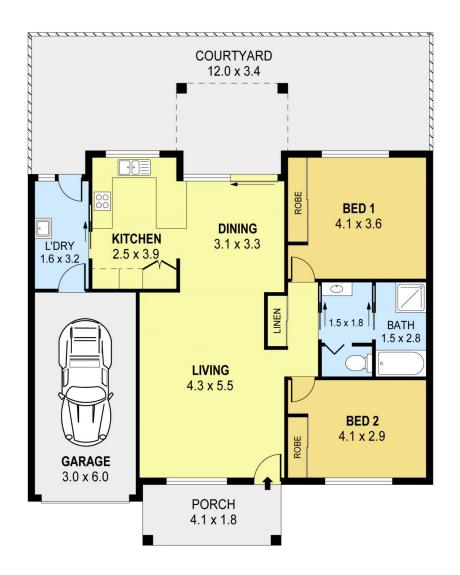

#### 2 🎮 1 🚔 1 🚘

| Price         | : \$ 765,000                                        |
|---------------|-----------------------------------------------------|
| Building Size | : 89 sqm                                            |
| View          | : https://www.jacksonresidential.com.au/7<br>078248 |

Mark Jackson 02 4226 3000

| 0                                                                                    | 1<br> | 2<br> | 3 | SCALE (METRES) | INT<br>EXT | :    | 89m²<br>51m² |
|--------------------------------------------------------------------------------------|-------|-------|---|----------------|------------|------|--------------|
| PLANS SHOWN ONLY INDICATIVE OF LAYOUT. DIMENSIONS ARE APPROXIMATE.<br>Ref. No: 98154 |       |       |   | GARAGE         | :          | 18m² |              |