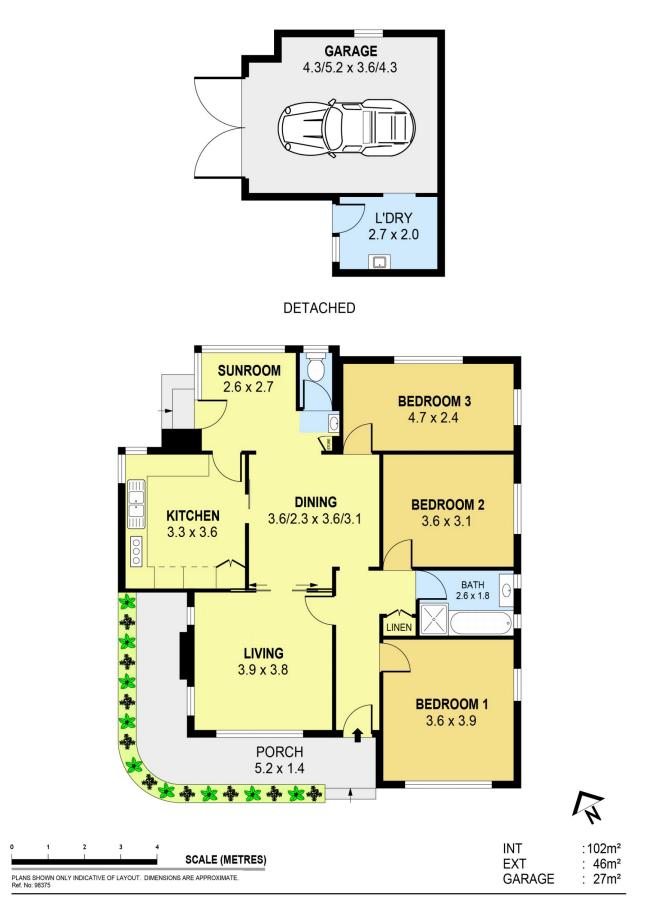

## 3 🛤 1 🚰 2 🚘

| Price     | : \$ 700,000                                 |
|-----------|----------------------------------------------|
| Land Size | : 472 sqm                                    |
| View      | : https://www.jacksonresidential.com.au/7097 |
|           | 002                                          |