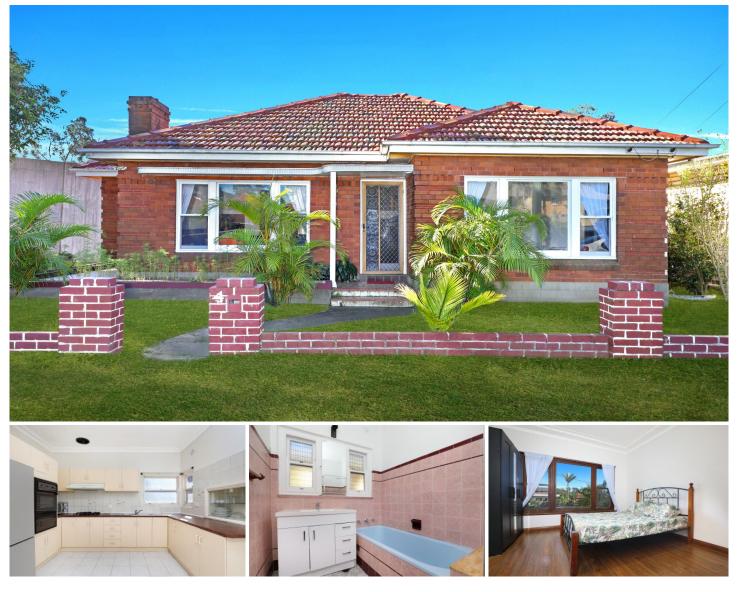

## 4 Hillview Avenue Gwynneville NSW

Maintaining its original character, this solid brick property would serve as a great family home or addition to the astute investor's portfolio. Located in the desirable suburb of Gwynneville, you will be tucked away in a secluded, leafy location at the end of a cul-de-sac. Take advantage of this convenient position with approximately 1.5km to the University of Wollongong, Beaton Park Leisure Centre, North Wollongong train station, The Gong (free) Shuttle and Gwynneville Village Shops. It's time to put your stamp on this home of opportunity.

## 3 🛤 1 🚰 2 🚘

| Price     | : \$ 700,000                                 |
|-----------|----------------------------------------------|
| Land Size | : 472 sqm                                    |
| View      | : https://www.jacksonresidential.com.au/7097 |
|           | 002                                          |