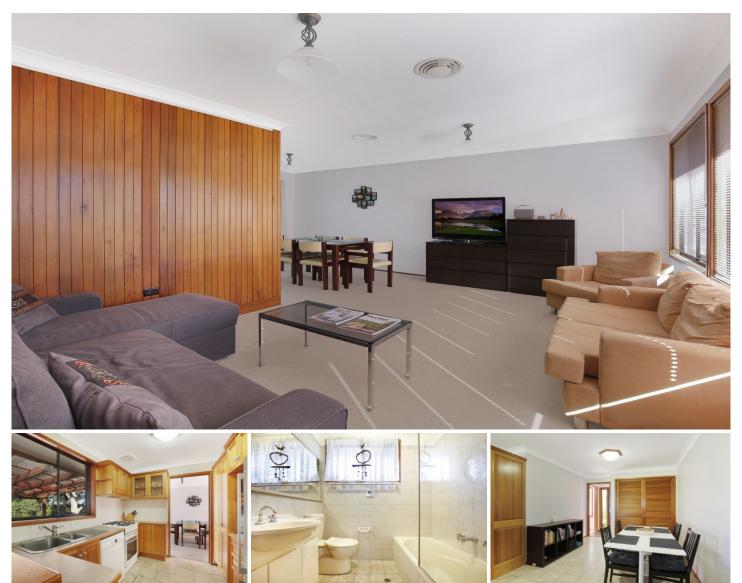

## 2 Ben Nevis Road Farmborough Heights NSW

Neat and Tidy 3 or 4 bedroom home

## Features include

- \* L shape loungeroom dining room
- \* Large timber kitchen
- \* Family room/casual dining off kitchen
- \* Master bedroom with built in robe
- \* Ensuite
- \* Built in robes in other 2 bedrooms
- \* Large covered timber deck overlooking backyard
- \* Views of mountains from loungeroom and front balcony
- \* Guest room downstairs or small office
- \* Huge storage area under house
- \* Ducted air conditioning
- \* Fully fenced yard