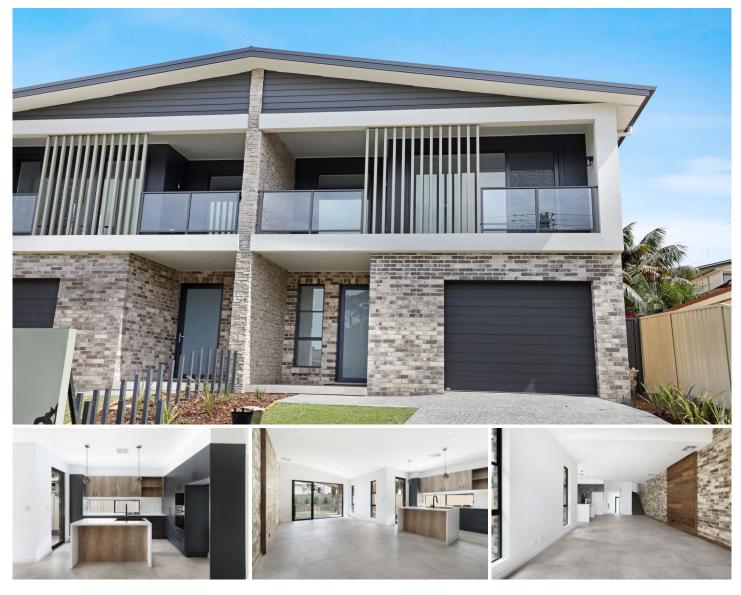

## **30A William Street Keiraville NSW**

This designer home delivers premium comfort in a coveted lifestyle location. Indulge in luxury entertaining with an open living/dining space and a stunning kitchen with seamless flow to the alfresco area and rear yard.

The floorplan is a mirror image, presenting two light-filled levels offering stylish surfaces, spacious bedrooms and stylish modern bathrooms.

Additional inclusions;

- Ducted air conditioning throughout
- Remote-controlled garage with internal access
- Outdoor alfresco kitchen