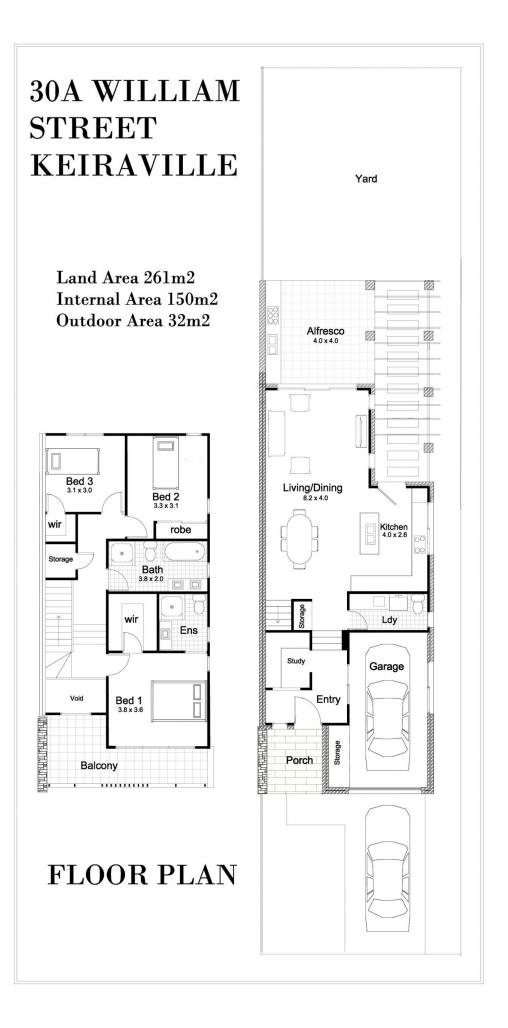

The floorplan is a mirror image, presenting two light-filled levels offering stylish surfaces, spacious bedrooms and stylish modern bathrooms.

Additional inclusions;

- Ducted air conditioning throughout
- Remote-controlled garage with internal access
- Outdoor alfresco kitchen

Land Size : 261 sqm View : https://www.jacksonresidential.com.au/7182 330

Mark Jackson 02 4226 3000