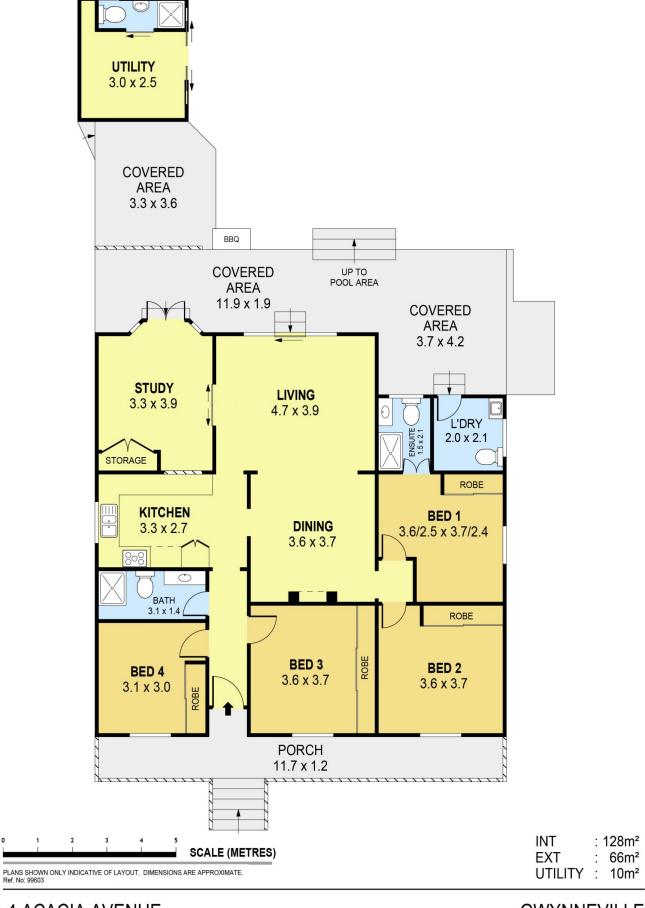

## 4 Acacia Avenue Gwynneville NSW

Behind the attractive façade and archetypal front verandah sits this stylish 4 bedroom home that will tick all the boxes. The high decorative ceilings and polished floorboards create a homely feel throughout the property.

The modern kitchen adjoins the light-filled dining and living domains and sliding glass doors bring the greenery of the tranquil gardens and pool oasis indoors.

This picturesque home of generous dimensions is filled with original character combined with modern updates and is positioned perfectly near local schools, cafes, restaurants and parks.

Additional features include a 5.8kW solar system, modern bathroom and ensuite, air conditioning, ceiling fans and built-in wardrobes.

4 🚐 2 ⋤ 2 🖨

**Price** : \$ 1,240,000 **Land Size** : 487 sqm

View: https://www.jacksonresidential.com.au/7203