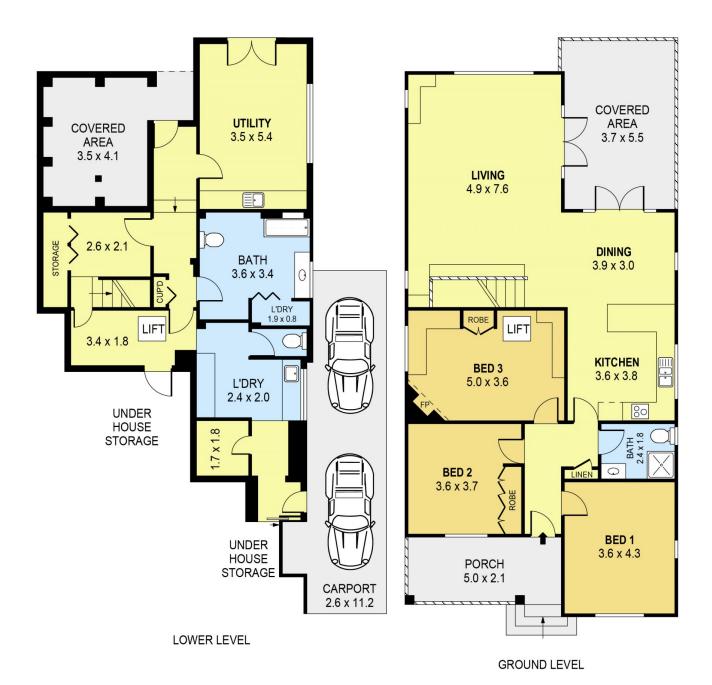

Elevated from the street, this home has functionality and practicality at the heart of its design brief. Entering the home, you are greeted by polished timber flooring and a sense of light and space as you walk through to the open plan kitchen, dining, and family living zone.

The living and dining rooms provide a formal space to enjoy with friends and family and offer dual access to the rear covered entertainment area.

A full-size bathroom and family-sized laundry are located on the ground floor, with additional storage areas and a utility room. An expansive master is located on the main

#### 3 🛤 2 🚔 2 🚘

| Price     | : \$ 1,400,000                               |
|-----------|----------------------------------------------|
| Land Size | : 607 sqm                                    |
| View      | : https://www.jacksonresidential.com.au/7242 |
|           | 000                                          |
|           |                                              |