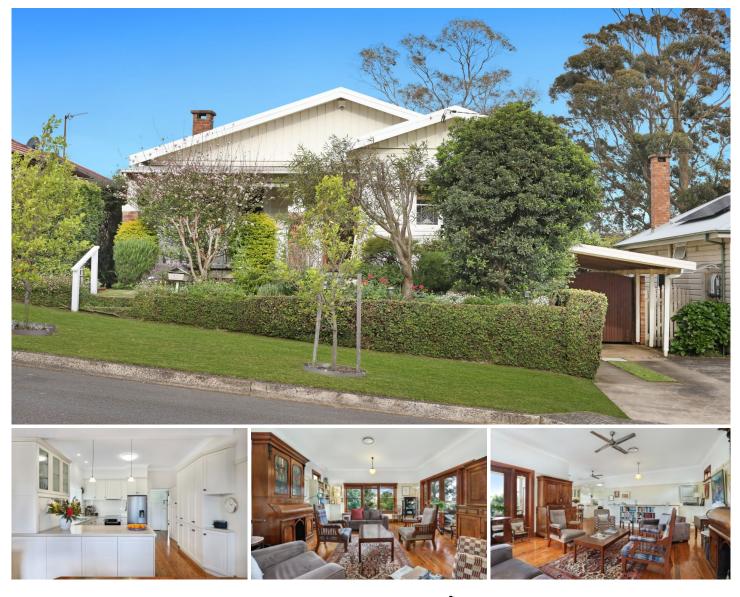

#### 33 Rosemont Street West Wollongong NSW

This traditional-style family home is the perfect residence in a sought-after location. Tucked away on a quiet street and only a short walk to Wollongong CBD and Hospital, it's one not to be missed.

Elevated from the street, this home has functionality and practicality at the heart of its design brief. Entering the home, you are greeted by polished timber flooring and a sense of light and space as you walk through to the open plan kitchen, dining, and family living zone.

The living and dining rooms provide a formal space to enjoy with friends and family and offer dual access to the rear covered entertainment area.

A full-size bathroom and family-sized laundry are located on the ground floor, with additional storage areas and a utility room. An expansive master is located on the main