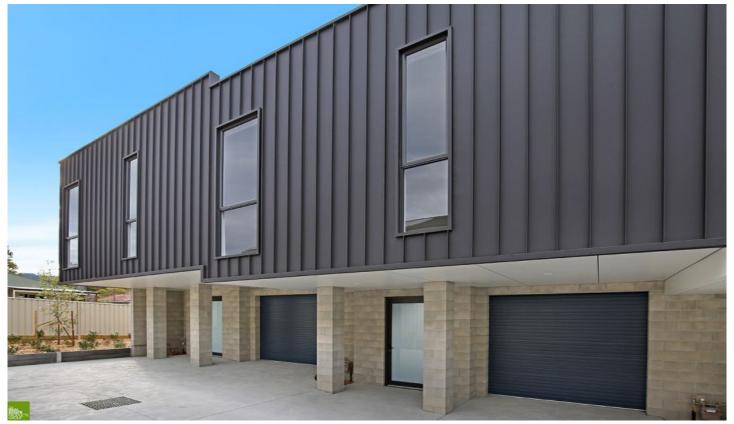

## 2/8 Matthews Street Wollongong NSW

Close to town look no further;

- \* Light filled living area upstairs with timber flooring
- \* 2 bedrooms with built in wardrobes and timber floors
- \* Modern bathroom with brass fixtures
- \* Kitchen with stainless appliances, gas cooktop and dishwasher
- \* Polished concrete floors on lower level
- \* Ducted air conditioning
- \* Single lock up remote garage with laundry and internal access
- \* Small fenced courtyard
- \* Located close to Wollongong Hospital, CBD, schools and local transport