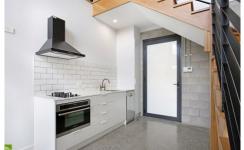

## 2/8 Matthews Street Wollongong NSW

Close to town look no further;

- \* Light filled living area upstairs with timber flooring
- \* 2 bedrooms with built in wardrobes and timber floors
- \* Modern bathroom with brass fixtures
- \* Kitchen with stainless appliances, gas cooktop and dishwasher
- \* Polished concrete floors on lower level
- \* Ducted air conditioning
- \* Single lock up remote garage with laundry and internal access
- \* Small fenced courtyard
- \* Located close to Wollongong Hospital, CBD, schools and local transport