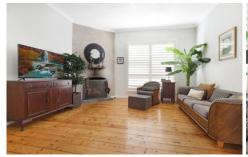

## 10 England Street West Wollongong NSW

When a home has been cared for it shows, and this captivating property on approximately 500 square metres positively sparkles with its pristine presentation.

Relax and unwind by the open fireplace in the living area or entertain within the well-appointed kitchen and dining area, providing an effortless connection to the covered rear deck and garden. This idyllic spot will inspire days spent watching the kids play while you kick back and enjoy the serenity.