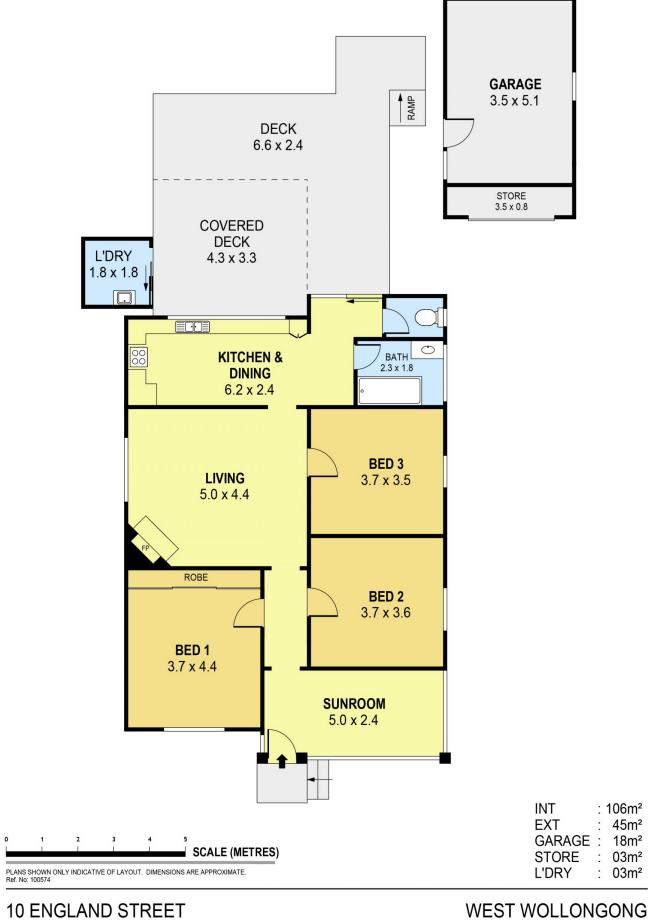

## 10 England Street West Wollongong NSW

When a home has been cared for it shows, and this captivating property on approximately 500 square metres positively sparkles with its pristine presentation.

Relax and unwind by the open fireplace in the living area or entertain within the well-appointed kitchen and dining area, providing an effortless connection to the covered rear deck and garden. This idyllic spot will inspire days spent watching the kids play while you kick back and enjoy the serenity.

Within a short walk of Gilmore Park, Gwynneville Public School and local amenities. Additional features include a single garage, plantation shutters, and solid timber floors - all in a location you'll never want to leave!