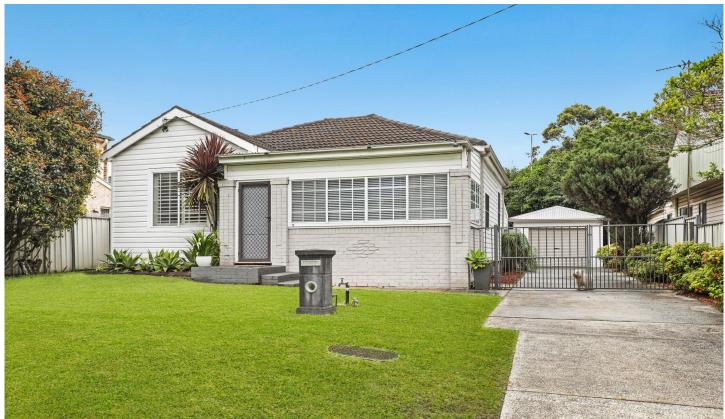

## 10 England Street West Wollongong NSW

When a home has been cared for it shows, and this captivating property on approximately 500 square metres positively sparkles with its pristine presentation.

Relax and unwind by the open fireplace in the living area or entertain within the well-appointed kitchen and dining area, providing an effortless connection to the covered rear deck and garden. This idyllic spot will inspire days spent watching the kids play while you kick back and enjoy the serenity.

Within a short walk of Gilmore Park, Gwynneville Public School and local amenities. Additional features include a single garage, plantation shutters, and solid timber floors - all in a location you'll never want to leave!