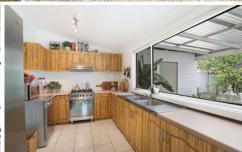

## 10 England Street West Wollongong NSW

When a home has been cared for it shows, and this captivating property on approximately 500 square metres positively sparkles with its pristine presentation.

Relax and unwind by the open fireplace in the living area or entertain within the well-appointed kitchen and dining area, providing an effortless connection to the covered rear deck and garden. This idyllic spot will inspire days spent watching the kids play while you kick back and enjoy the serenity.