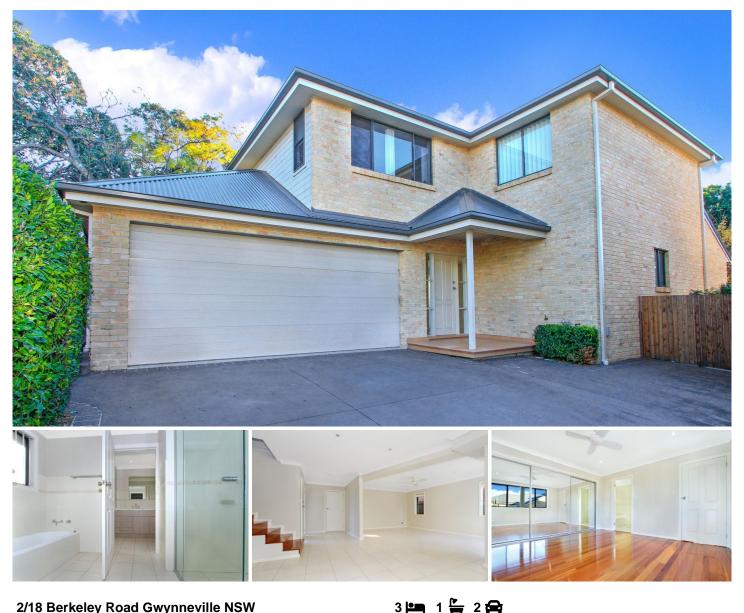

## 2/18 Berkeley Road Gwynneville NSW

Perfectly suited to a professional couple

- \* 3 large bedrooms
- \* Built in robes in each bedroom
- Ceiling fans
- 2 way bathroom with bath
- \* Open plan kitchen
- Dishwasher
- Lounge area
- Dining area
- polished floors throughout
- Courtyard
- internal access from remote double garage \*
- Located within walking distance to the Gwynneville \* Village & schools & park
- \* Very quiet and peaceful surrounding.