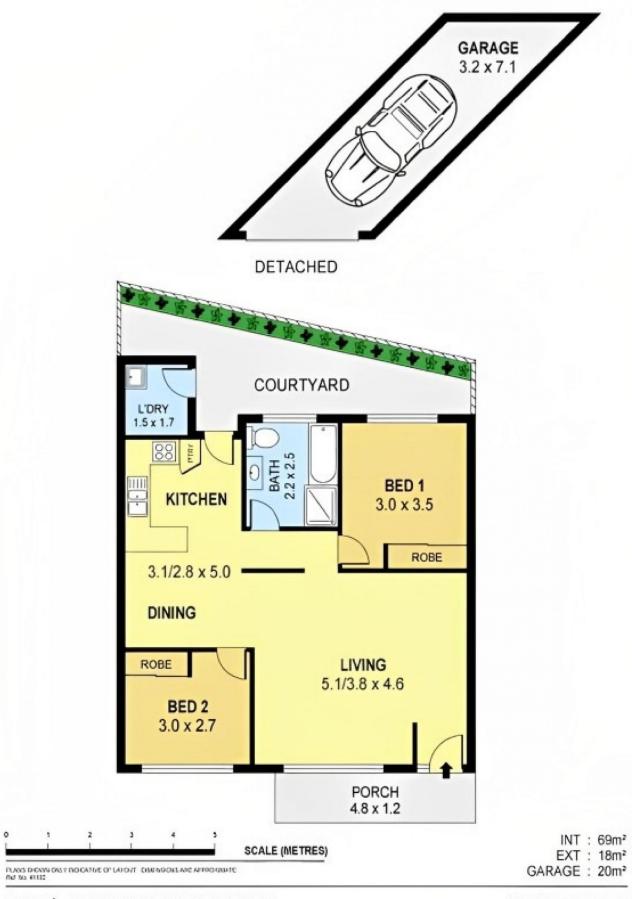

Both bedrooms are well-proportioned and benefit from fitted robes and share a renovated central bathroom. Split system air conditioning and ceiling fans throughout are also offered.

Situated less than 500 metres from Mckinnon Park and bus stop. There's also a choice of trendy cafes, dining options and the train just down the road, making the lifestyle benefits absolutely outstanding.