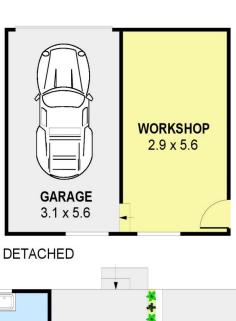

## 35 Third Avenue Port Kembla NSW

An outstanding opportunity to procure a slice of blue-chip Port Kembla!

Commanding a 525sqm (approx) allotment, this premium parcel could be the site of your brand-new family showstopper or investment with its endless potential.

With an easy-to-work-with floorplan and rear lane access to the garage, the existing 3-bedroom home is ideal to rent out whilst you plan for your future. The allotment offers enormous scope to renovate and extend to create your dream home.

Ideal for the home renovator/builder or savvy investor to capitalise on this affordable offering in a re-developed, yet growing community - this home optimises opportunity.

3 📭 1 🔓 1 🖨

Land Size: 525 sqm

View: https://www.jacksonresidential.com.au/7405

304



Mark Jackson 02 4226 3000





35 THIRD AVENUE **PORT KEMBLA** 

PLANS SHOWN ONLY INDICATIVE OF LAYOUT. DIMENSIONS ARE APPROXIMATE. Ref. No: 101850

: 88m²

: 7m²

L'DRY

24m<sup>2</sup> : 17m²



35 THIRD AVENUE PORT KEMBLA