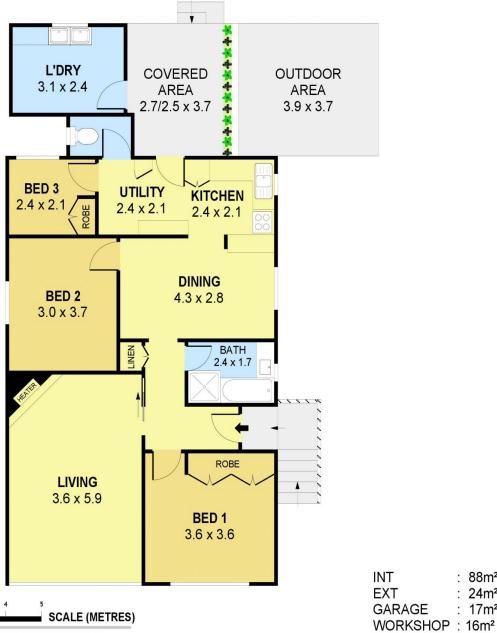

View: https://www.jacksonresidential.com.au/7405

304

Mark Jackson 02 4226 3000

35 THIRD AVENUE **PORT KEMBLA** 

PLANS SHOWN ONLY INDICATIVE OF LAYOUT. DIMENSIONS ARE APPROXIMATE. Ref. No: 101850

: 88m²

: 7m²

L'DRY

24m<sup>2</sup> : 17m²

35 THIRD AVENUE PORT KEMBLA