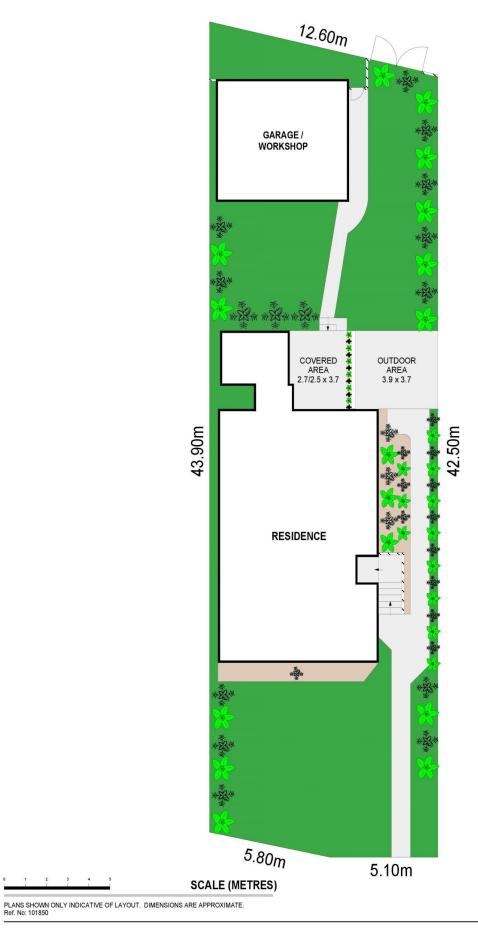

View: https://www.jacksonresidential.com.au/7405

304

Mark Jackson 02 4226 3000

35 THIRD AVENUE **PORT KEMBLA** 

PLANS SHOWN ONLY INDICATIVE OF LAYOUT. DIMENSIONS ARE APPROXIMATE. Ref. No: 101850

: 88m²

: 7m²