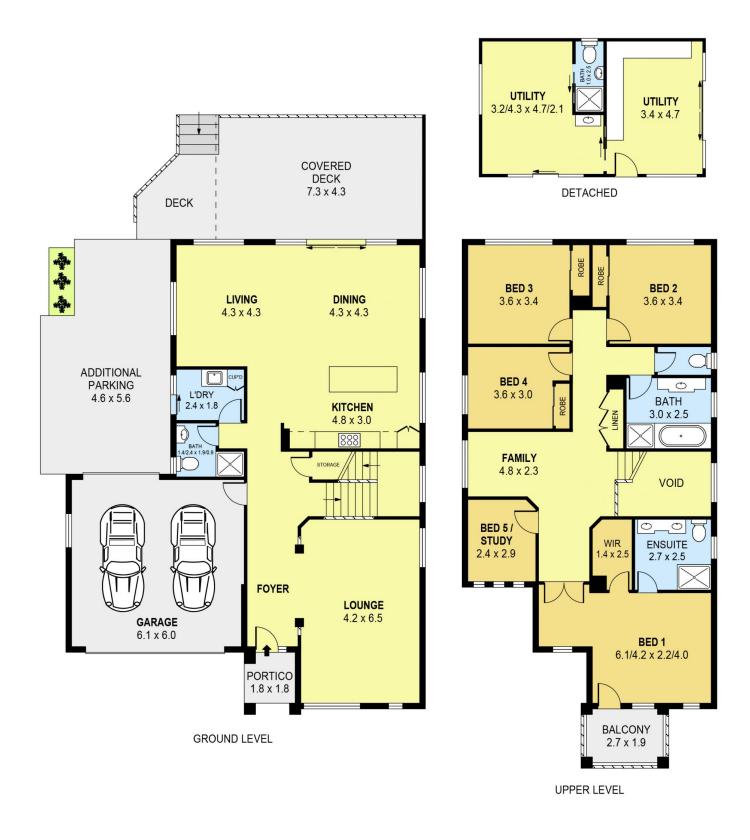

The kitchen is generous in proportion and style, designed to be a family gathering hub with its king-size island bench. Adjacent to the kitchen is a large dining space and secondary living providing a seamless indoor-outdoor lifestyle leading to the covered rear deck and lush and expansive pool area.

Continuing through the home, the oversized master bedroom is bathed in natural light and is accompanied by a walk-in robe and a modern, large ensuite with dual sink vanity. The additional four well-proportioned bedrooms are