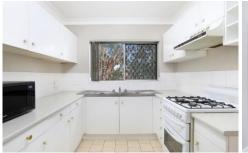

The modern kitchen features plenty of bench and storage space adjacent to the internal laundry, whilst a central bathroom serves two secluded bedrooms, the main with extensive built-in robes/storage. A single garage is also included.