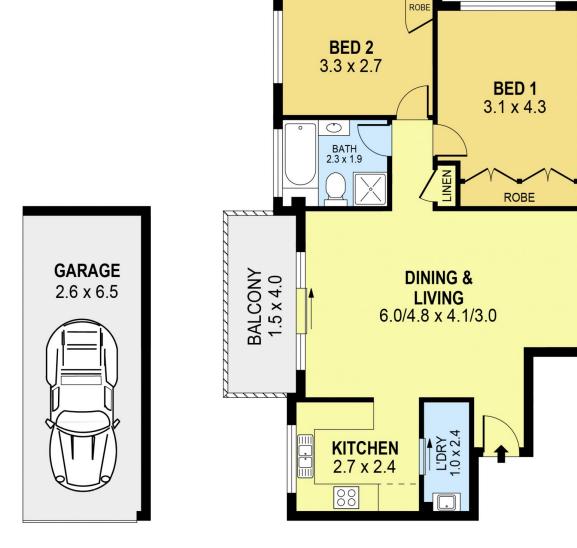

## 12/6-10 Catherine Street Gwynneville NSW

This two-bedroom apartment's generous proportions offer lifestyle convenience and investment potential close to Gwynneville retail district, Wollongong Uni, Wollongong hospitals and Wiseman Park Reserve.

Situated in a quiet location, this unit provides a wonderfully peaceful and private retreat. The sliding doors ensure the spacious living/dining area is kept beautifully bright overlooking the vintage balcony.

The modern kitchen features plenty of bench and storage space adjacent to the internal laundry, whilst a central bathroom serves two secluded bedrooms, the main with extensive built-in robes/storage. A single garage is also included.

2 📭 1 🖺 1 🗬

Price : \$ 515,000 Building Size : 65 sqm

**View**: https://www.jacksonresidential.com.au/7

423582

Mark Jackson 02 4226 3000

**DETACHED** 