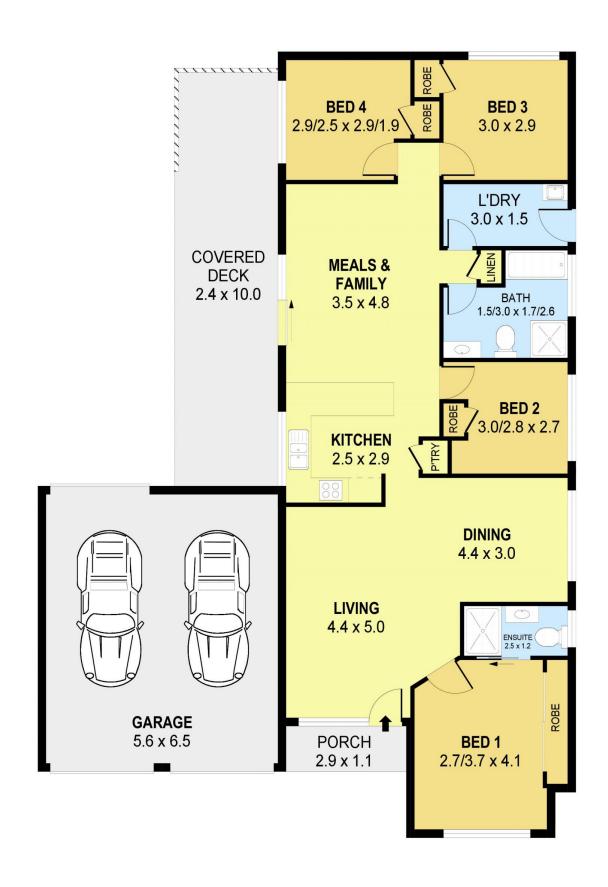

## 14 Wattle Road Woonona NSW

Part of a quiet area and showcasing multiple living and light-filled spaces, this single-level home has an inviting charm that greets you instantly, with a rich floorplan made practical for modern living.

The Entrance is welcoming and leads you straight into a light, bright living and dining space. Adjoining is a modern kitchen featuring plenty of storage including a separate pantry, ceramic cooktop and dishwasher.

Here, your first glimpse of the vibrant, landscaped garden is a welcome surprise out the back. Timber decking works perfectly to create an area to relax within the space during those beautiful summer days.

The home offers 3 well-proportioned bedrooms featuring built-in robes which are serviced by a central bathroom. The additional main bedroom includes an ensuite and

4 🕮 2 🟪 2 🚘

**Price** : \$ 1,225,000 **Land Size** : 420 sqm