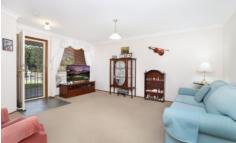

The Entrance is welcoming and leads you straight into a light, bright living and dining space. Adjoining is a modern kitchen featuring plenty of storage including a separate pantry, ceramic cooktop and dishwasher.