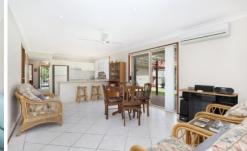

The Entrance is welcoming and leads you straight into a light, bright living and dining space. Adjoining is a modern kitchen featuring plenty of storage including a separate pantry, ceramic cooktop and dishwasher.

Here, your first glimpse of the vibrant, landscaped garden is a welcome surprise out the back. Timber decking works perfectly to create an area to relax within the space during those beautiful summer days.