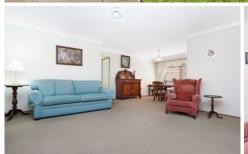

The Entrance is welcoming and leads you straight into a light, bright living and dining space. Adjoining is a modern kitchen featuring plenty of storage including a separate pantry, ceramic cooktop and dishwasher.