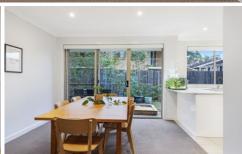

Styled with a stone-bench kitchen overlooking family living-dining to the gardens beyond, this ducted air-conditioned home has built-in robes for all three bedrooms, quality roller blinds and stainless steel appliances including a dishwasher.