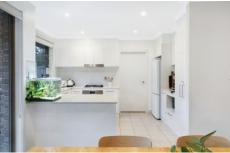

Styled with a stone-bench kitchen overlooking family living-dining to the gardens beyond, this ducted air-conditioned home has built-in robes for all three bedrooms, quality roller blinds and stainless steel appliances including a dishwasher.