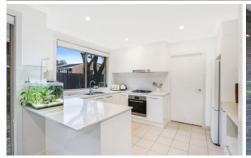

Styled with a stone-bench kitchen overlooking family living-dining to the gardens beyond, this ducted air-conditioned home has built-in robes for all three bedrooms, quality roller blinds and stainless steel appliances including a dishwasher.