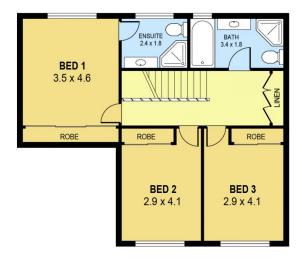

## 15/10 Derwent Avenue Avondale NSW

Fresh with a modern look and gracing an expansive allotment of 355 sqm (approx), this exceptional 3-bedroom, 2-bathroom delight is primed for a fantastic lifestyle.

Styled with a stone-bench kitchen overlooking family living-dining to the gardens beyond, this ducted air-conditioned home has built-in robes for all three bedrooms, quality roller blinds and stainless steel appliances including a dishwasher.