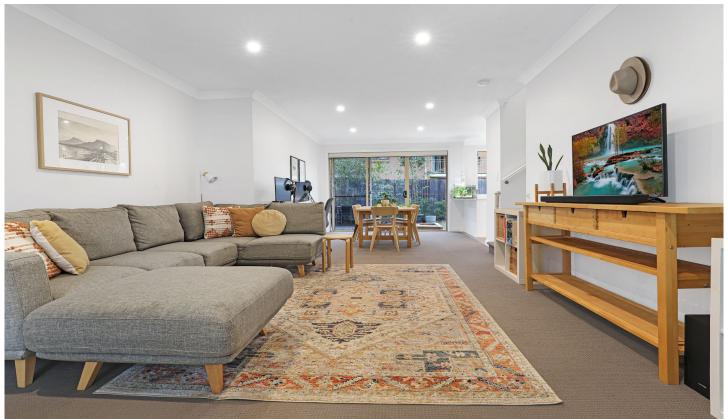

Styled with a stone-bench kitchen overlooking family living-dining to the gardens beyond, this ducted air-conditioned home has built-in robes for all three bedrooms, quality roller blinds and stainless steel appliances including a dishwasher.

Thoughtful in its design, tiled flooring and grey carpets underfoot are among the standouts that make this the perfect turn-key opportunity; as are the oversized double garage, water tank, spacious yard, and abundance of storage.