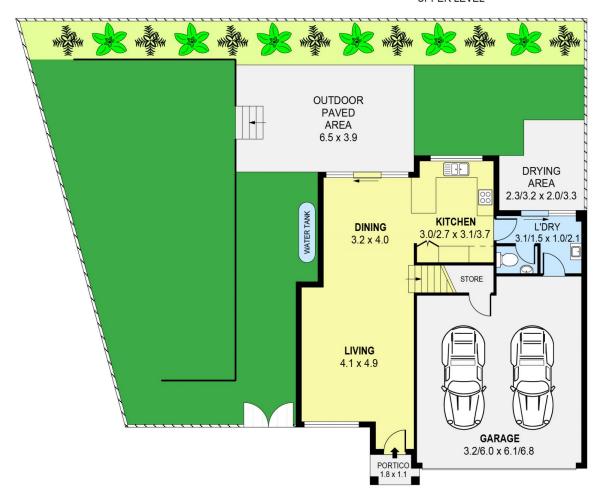

Styled with a stone-bench kitchen overlooking family living-dining to the gardens beyond, this ducted air-conditioned home has built-in robes for all three bedrooms, quality roller blinds and stainless steel appliances including a dishwasher.

Thoughtful in its design, tiled flooring and grey carpets underfoot are among the standouts that make this the perfect turn-key opportunity; as are the oversized double garage, water tank, spacious yard, and abundance of storage.