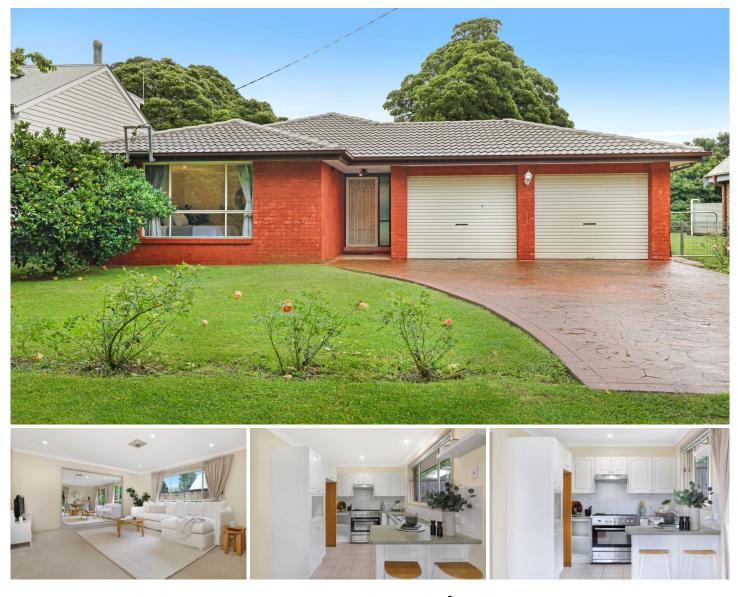

## 28 Charlotte Street Robertson NSW

Located in a picturesque street occupying 601 sqm, this contemporary country-style home invites you to step inside.

At its heart lies the central living area, enveloped by a formal living and dining room. Adjacent is the spacious kitchen complete with stainless steel appliances and offers captivating views of the beautifully landscaped gardens. Other features include 3 large bedrooms with built-ins, ducted air conditioning, a fireplace for those cold highlands nights and internal access from the double garage.

With limitless possibilities, for those who prefer a clean slate, the opportunity awaits to entirely reimagine this space into an opulent new family sanctuary.