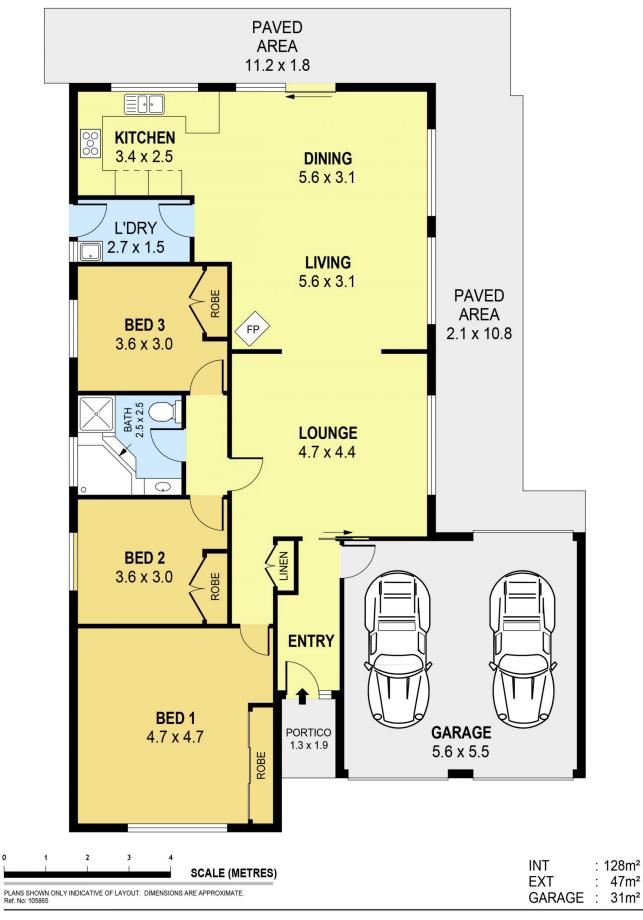

## 28 Charlotte Street Robertson NSW

Located in a picturesque street occupying 601 sqm, this contemporary country-style home invites you to step inside.

At its heart lies the central living area, enveloped by a formal living and dining room. Adjacent is the spacious kitchen complete with stainless steel appliances and offers captivating views of the beautifully landscaped gardens. Other features include 3 large bedrooms with built-ins, ducted air conditioning, a fireplace for those cold highlands nights and internal access from the double garage.