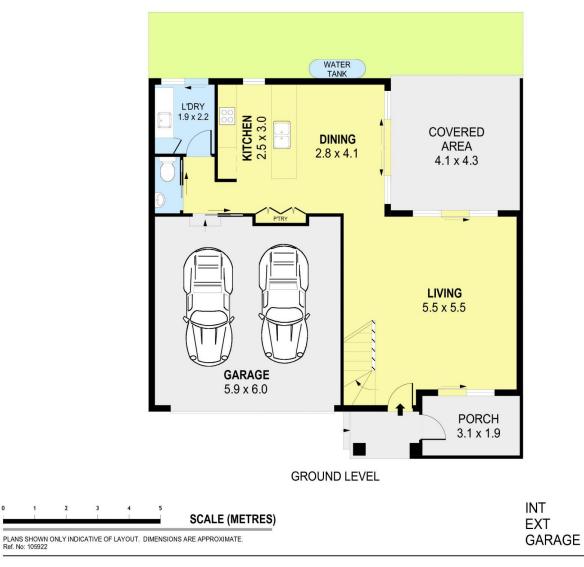

Offering both formal sophistication and relaxed comfort, the main living area embraces you with its warmth, effortlessly merging with a generously sized north-facing courtyard -an ideal haven for al fresco entertaining.

Delight in the culinary finesse that the kitchen brings, adjacent to the spacious dining area. Ascend to the upper level, where the bedroom becomes a haven of privacy and indulgence. Here, an ensuite bathroom and a large walk-in wardrobe complete a master bedroom of epic proportions.

Mark Jackson 02 4226 3000

UPPER LEVEL

BALGOWNIE

: 163m<sup>2</sup>

: 51m<sup>2</sup>

: 35m<sup>2</sup>

3/6 SPROULE CRESCENT