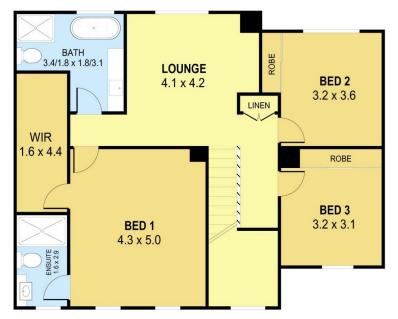

Delight in the culinary finesse that the kitchen brings, adjacent to the spacious dining area. Ascend to the upper level, where the bedroom becomes a haven of privacy and indulgence. Here, an ensuite bathroom and a large walk-in wardrobe complete a master bedroom of epic proportions.

Mark Jackson 02 4226 3000

UPPER LEVEL

BALGOWNIE

: 163m<sup>2</sup>

: 51m<sup>2</sup>

: 35m<sup>2</sup>

3/6 SPROULE CRESCENT