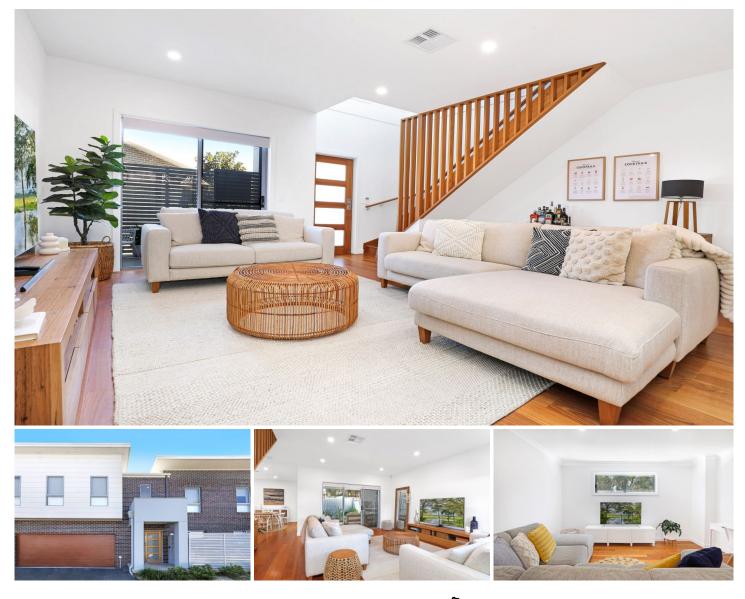

## 3/6 Sproule Crescent Balgownie NSW

Experience the epitome of convenience, elegance, and dual space living within this flawlessly presented townhouse, just moments away from the vibrant allure of Balgownie town centre.

Offering both formal sophistication and relaxed comfort, the main living area embraces you with its warmth, effortlessly merging with a generously sized north-facing courtyard -an ideal haven for al fresco entertaining.

Delight in the culinary finesse that the kitchen brings, adjacent to the spacious dining area. Ascend to the upper level, where the bedroom becomes a haven of privacy and indulgence. Here, an ensuite bathroom and a large walk-in wardrobe complete a master bedroom of epic proportions.

This residence offers an effortlessly low-maintenance