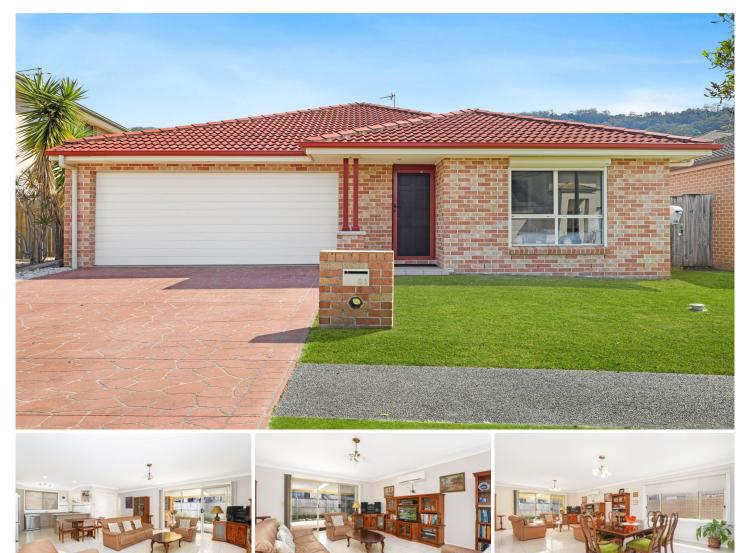

## 51 Watergum Way Woonona NSW

With its delightful contemporary layout and alfresco area, this classic home steals the spotlight as the ultimate easy-living, single-level haven.

Low maintenance is key here - with open-plan living/dining adjoining a well-appointed kitchen, offering a free-flowing layout perfect for all stages of life.

Enjoy the space within the three generous bedrooms and two bathrooms, and appreciate the light-filled aspect of the east-facing main bedroom with its large walk-in robe.

Equipped with split-system air conditioning, you can live in comfort all year round. Neutral polished tiles, a spacious laundry, and a sizeable double garage with remote and internal access are all valuable additions.

## 3 🛤 2 🚔 2 🛱

| Price         | : \$ 1,250,000                            |
|---------------|-------------------------------------------|
| Building Size | : 164 sqm                                 |
| Land Size     | : 363 sqm                                 |
| View          | : https://www.jacksonresidential.com.au/7 |
|               | 763823                                    |