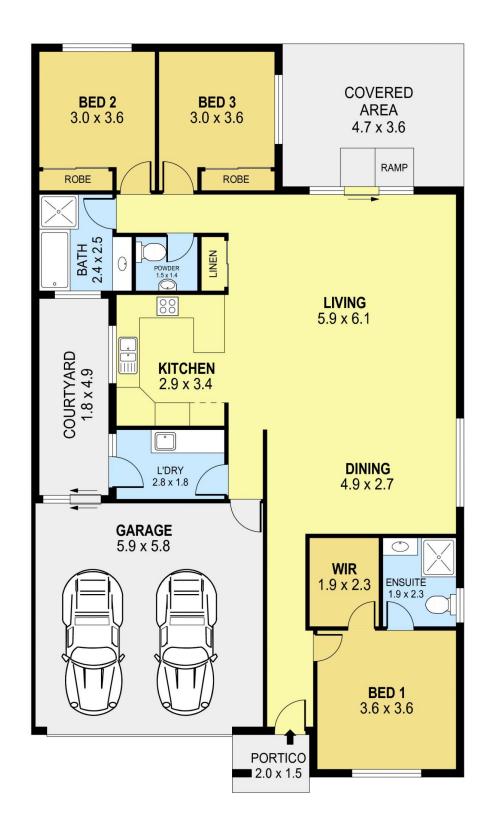

Enjoy the space within the three generous bedrooms and two bathrooms, and appreciate the light-filled aspect of the east-facing main bedroom with its large walk-in robe.

Equipped with split-system air conditioning, you can live in comfort all year round. Neutral polished tiles, a spacious laundry, and a sizeable double garage with remote and internal access are all valuable additions.

Mark Jackson 02 4226 3000

| 0                                                                                     | 1 2 3 4 |  | SCALE  |        | INT<br>EXT | :130m²<br>: 30m² |
|---------------------------------------------------------------------------------------|---------|--|--------|--------|------------|------------------|
| PLANS SHOWN ONLY INDICATIVE OF LAYOUT. DIMENSIONS ARE APPROXIMATE.<br>Ref. No: 106052 |         |  | GARAGE | : 34m² |            |                  |