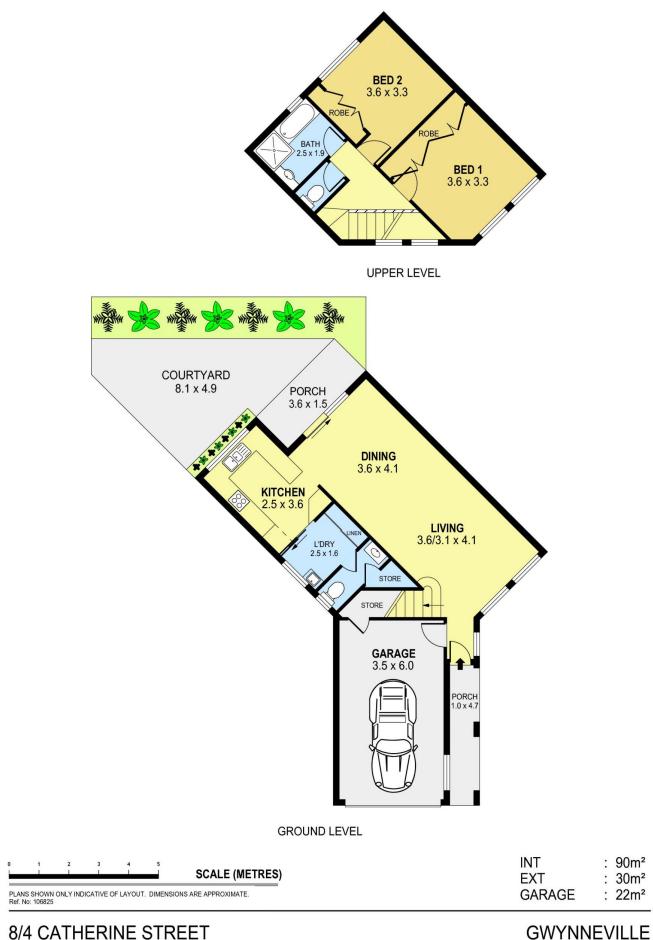

As you step inside, you'll be welcomed by the spacious living and dining area, drenched in natural light. The separate kitchen and meal area, complete with ample storage and a sun-soaked view, make it the ideal place for meal prep and social gatherings. The spacious bedrooms feature convenient large built-in robes, thoughtfully positioned just across the entrance hall from the bathroom, which includes a separate shower and toilet.