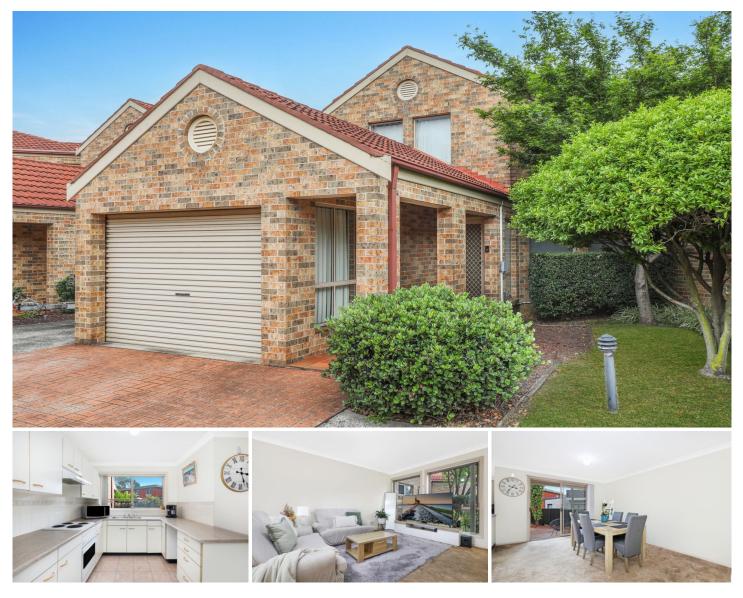

## 8/4 Catherine Street Gwynneville NSW

Discover effortless, low-maintenance living in one of Gwynneville's most coveted neighbourhoods.

This secure home offers generous proportions and is positioned at the centre of a boutique block ensuring your privacy and quiet enjoyment.

As you step inside, you'll be welcomed by the spacious living and dining area, drenched in natural light. The separate kitchen and meal area, complete with ample storage and a sun-soaked view, make it the ideal place for meal prep and social gatherings. The spacious bedrooms feature convenient large built-in robes, thoughtfully positioned just across the entrance hall from the bathroom, which includes a separate shower and toilet.

Convenience is a way of life here, with public transport,

2 🎮 1 🚔 1 🚘

| Price         | : \$ 742,500                                        |
|---------------|-----------------------------------------------------|
| Building Size | : 141 sqm                                           |
| View          | : https://www.jacksonresidential.com.au/7<br>822519 |