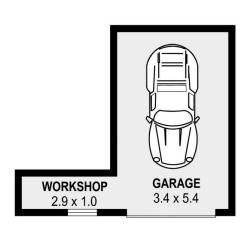

## 9 Highway Avenue West Wollongong NSW

Step into a realm of unlocked opportunity at 9 Highway Avenue. This property, spanning approx. 689m2 is a rare gem.

The family-friendly floorplan invites modernization, and infinite opportunity to add value. With 3 bedrooms, open plan living/dining area and single car garage, the possibilities are endless.

## 3 📭 1 🔓 1 🗬

**Price** : \$ 930,000 **Land Size** : 689 sqm

View: https://www.jacksonresidential.com.au/7829

457

Mark Jackson 02 4226 3000

GROUND LEVEL LOWER LEVEL

0 1 2 3 4 5 SCALE (METRES)

PLANS SHOWN ONLY INDICATIVE OF LAYOUT. DIMENSIONS ARE APPROXIMATE.

Ref. No: 106981

INT :108m²
EXT : 89m²
GARAGE/ WORKSHOP. 22m²