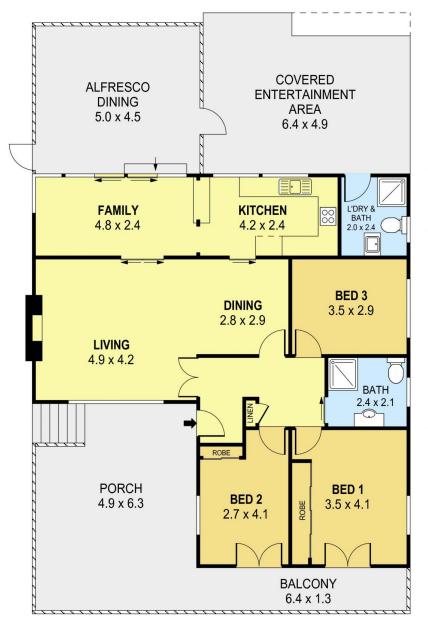

## 9 Highway Avenue West Wollongong NSW

Step into a realm of unlocked opportunity at 9 Highway Avenue. This property, spanning approx. 689m2 is a rare gem.

The family-friendly floorplan invites modernization, and infinite opportunity to add value. With 3 bedrooms, open plan living/dining area and single car garage, the possibilities are endless.

At the rear of the property the external enclosed entertainment area is perfect for relaxing or entertaining friends whilst looking out over the lush green lawn and gardens.

Additional features include built-in wardrobes in 2 bedrooms, split-cycle air conditioning and a fireplace.

## 3 📭 1 🔓 1 🗬

**Price** : \$ 930,000 **Land Size** : 689 sqm

View: https://www.jacksonresidential.com.au/7829

457

Mark Jackson 02 4226 3000

GROUND LEVEL LOWER LEVEL

0 1 2 3 4 5 SCALE (METRES)

PLANS SHOWN ONLY INDICATIVE OF LAYOUT. DIMENSIONS ARE APPROXIMATE.

Ref. No: 106981

INT :108m²
EXT : 89m²
GARAGE/ WORKSHOP. 22m²