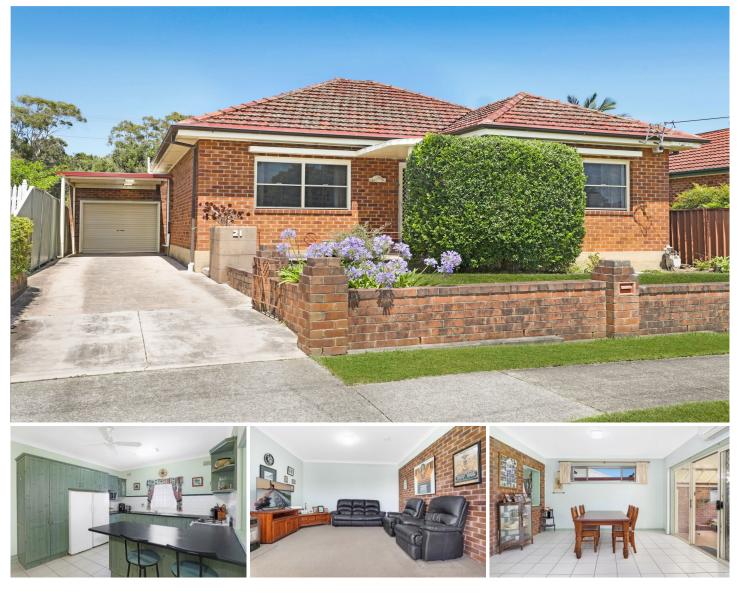

## 21 Crawford Avenue Gwynneville NSW

Put yourself in the heart of it all, with comfort for today and a location to last a lifetime. This classic home will embrace you with its warmth and charm from the moment you arrive.

With an easy-to-work-with floor plan, this updated home features a central living room and dining area, three bedrooms, a bathroom, and a large laundry with an additional shower and toilet.

The dining area connects you to your private backyard featuring an entertainment area, gardens and ample decking, perfect for entertaining during the warm summer months.

Experience the advantages of being close to it all; Walking distance to Beaton Park Leisure Centre, Wiseman Park Bowling Club, University of Wollongong and Gwynneville