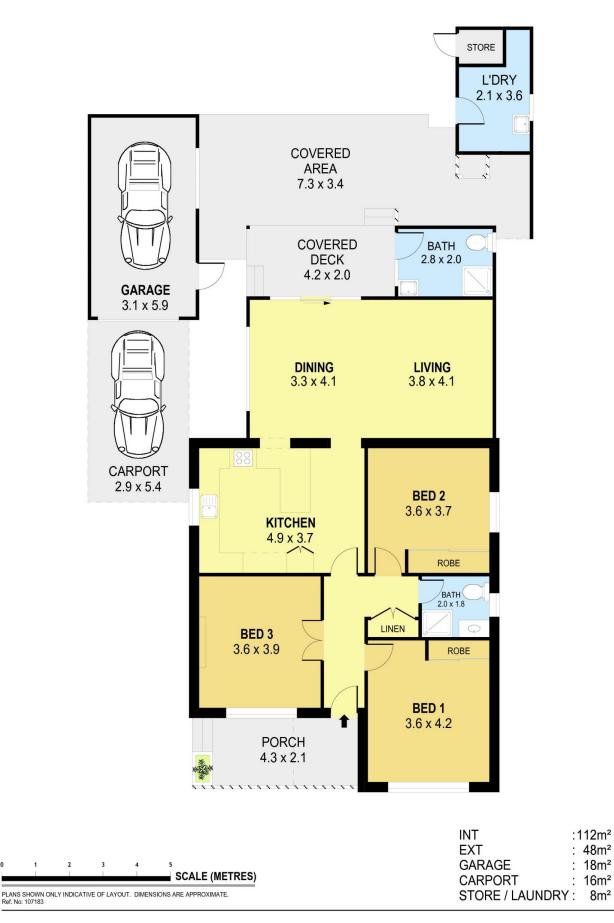

With an easy-to-work-with floor plan, this updated home features a central living room and dining area, three bedrooms, a bathroom, and a large laundry with an additional shower and toilet.

The dining area connects you to your private backyard featuring an entertainment area, gardens and ample decking, perfect for entertaining during the warm summer months.