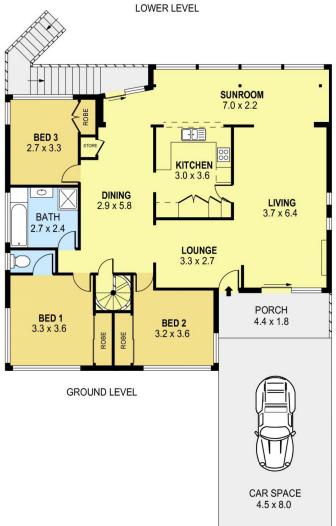

## 3 Craig Mor Way Keiraville NSW

Offered for the first time in over 50 years, this classic home will embrace you with its warmth and charm from the moment you arrive.

The entrance is welcoming and leads you straight through to a large, light and bright living and dining room. Adjoining is a modern kitchen featuring plenty of storage, stainless steel appliances and dishwasher.

Separate downstairs areas including the fourth bedroom can double as a second living, home office or home gym, the possibilities are endless. Internal access also features from the second driveway at the rear, leading to the double garage.