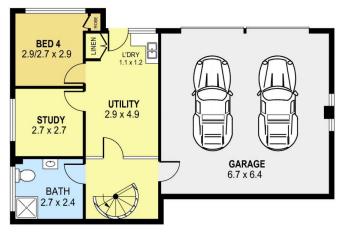

Separate downstairs areas including the fourth bedroom can double as a second living, home office or home gym, the possibilities are endless. Internal access also features from the second driveway at the rear, leading to the double garage.