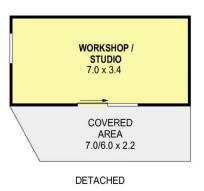

Separate downstairs areas including the fourth bedroom can double as a second living, home office or home gym, the possibilities are endless. Internal access also features from the second driveway at the rear, leading to the double garage.