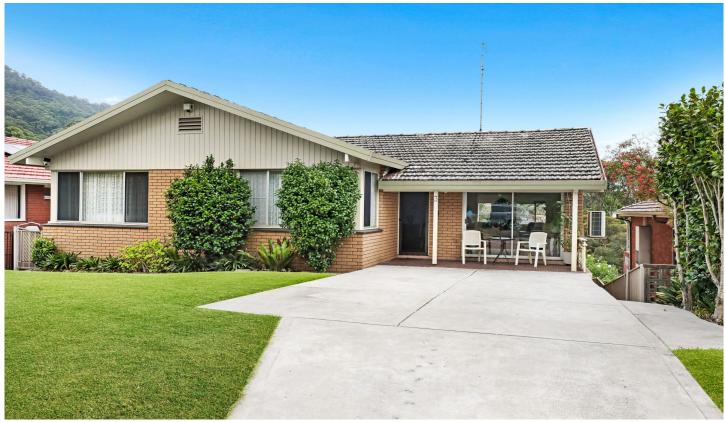

## 3 Craig Mor Way Keiraville NSW

Offered for the first time in over 50 years, this classic home will embrace you with its warmth and charm from the moment you arrive.

The entrance is welcoming and leads you straight through to a large, light and bright living and dining room. Adjoining is a modern kitchen featuring plenty of storage, stainless steel appliances and dishwasher.

This solid brick home benefits from it's brilliant location, close to schools, shops, parks, and transport.

4 🗀 2 🔁 2 🖨

**Price** : \$ 1,225,000 **Land Size** : 556 sqm

View: https://www.jacksonresidential.com.au/7856