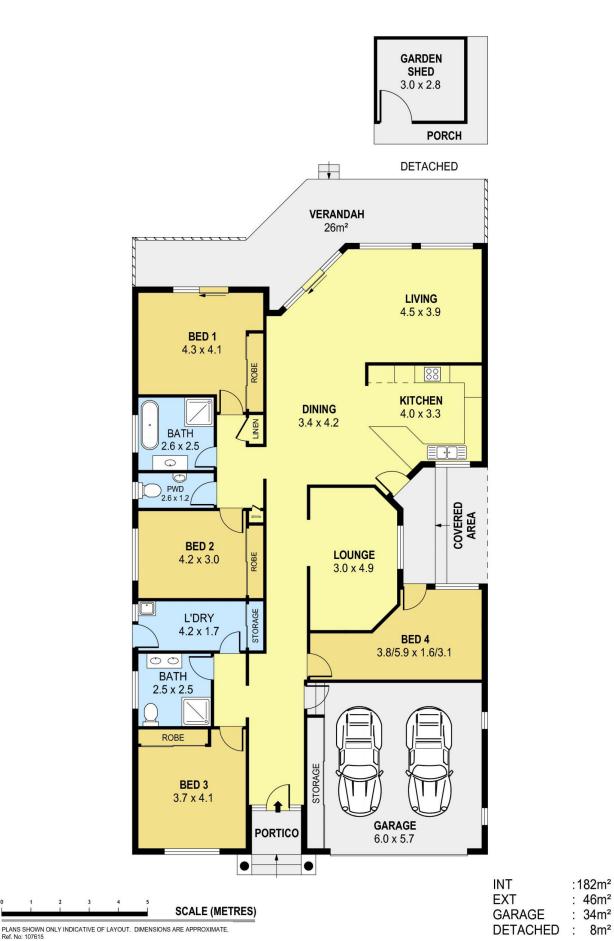

## 8 Dixon Street Fairy Meadow NSW

Unassuming from the street, this family home unveils surprising spaciousness and a sleek, minimalist aesthetic that embodies modern sophistication.

The welcoming entryway sets the tone, leading through to a generously proportioned separate lounge area to an expansive open-plan living and dining space. The well-appointed kitchen, featuring ample storage and stainless steel appliances, combines efficiency with style.

There is also dual access from the main bedroom and living areas to your private backyard featuring an alfresco area, landscaped garden beds and ample decking, perfect for entertaining during the warm summer months.

The back area is also accessible via the main bedroom and is ultra-generous in size, as the home is set on over

4 🕒 2 🔓 2 🖨

Land Size: 544 sqm

View: https://www.jacksonresidential.com.au/7895

839

Mark Jackson 02 4226 3000

**8 DIXON STREET FAIRY MEADOW** 

:182m²

: 46m<sup>2</sup>

: 34m<sup>2</sup>