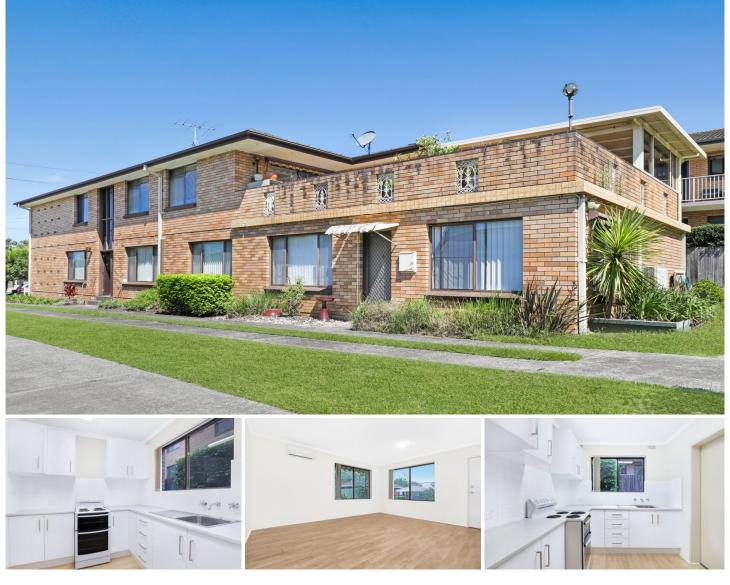

## 4/8 Berkeley Road Gwynneville NSW

This multiple-aspect home features floating floors, two well-sized bedrooms, and an updated kitchen highlighted with natural light. The living and dining area offers flexibility and comfort, with plenty of sunlight streaming in throughout the day.

The bathroom features a large vanity and shower with ample storage, adding to the apartment's appeal. Tall full-height robes provide plenty of storage to the bedrooms, and an on-site car space adds convenience for residents.

Located within short walking distance to Gwynneville's business district, Wiseman Park Reserve and public transport, this apartment combines low-maintenance living with Gwynneville's lifestyle offerings.