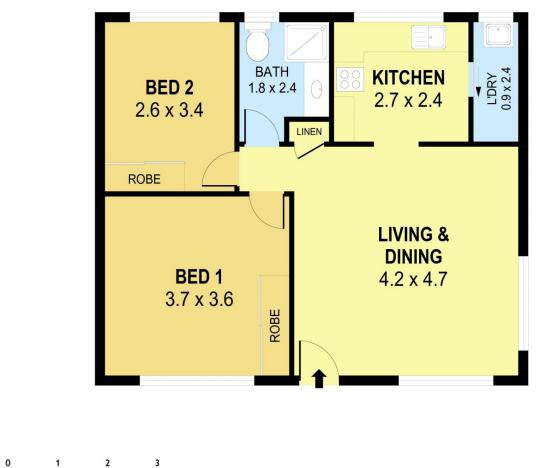

## 4/8 Berkeley Road Gwynneville NSW

This multiple-aspect home features floating floors, two well-sized bedrooms, and an updated kitchen highlighted with natural light. The living and dining area offers flexibility and comfort, with plenty of sunlight streaming in throughout the day.

The bathroom features a large vanity and shower with ample storage, adding to the apartment's appeal. Tall full-height robes provide plenty of storage to the bedrooms, and an on-site car space adds convenience for residents.

Mark Jackson 02 4226 3000

 0
 1
 2
 3

 INT : 59m²

 PLANS SHOWN ONLY INDICATIVE OF LAYOUT. DIMENSIONS ARE APPROXIMATE.

 Ref. No: 108063

4/8 BERKELEY ROAD

GWYNNEVILLE