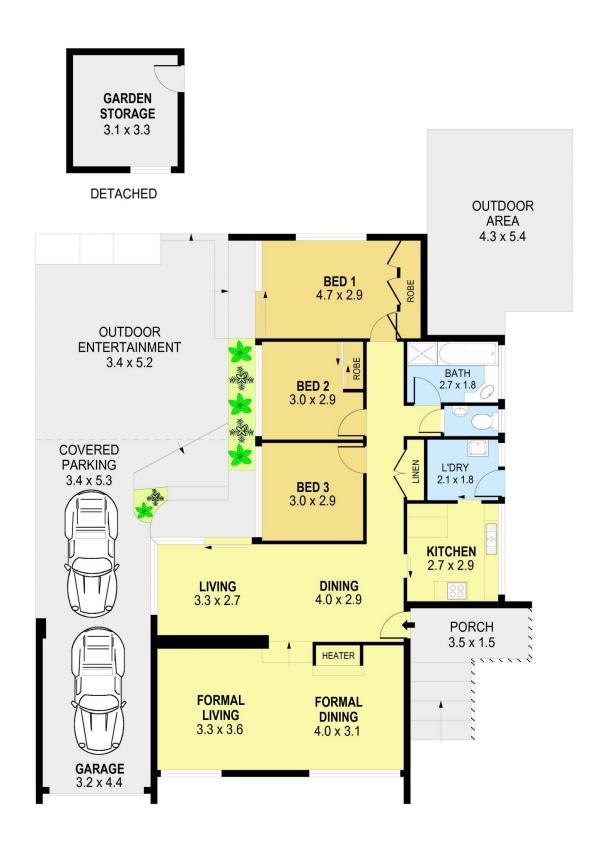

## 6 Satinwood Avenue Figtree NSW

A time capsule of 1960s brilliance, crafted in the era of leisure and entertaining, now delivers unmatched potential for the modern family on a generous allotment of 644 sqm (approx).

This incredible vintage belle is an opportunity waiting to be uncovered in an unbeatable location in Figtree, where the areas best schools and cafe culture are at your fingertips.

Presenting a range of options for the future, including the opportunity for further enhancement with modern upgrades and the potential to offer the premises for tenancy and enjoy the return on your investment, this exciting prospect relishes its prime location.

3 📭 1 🔓 1 🗬

Land Size: 644 sqm

View: https://www.jacksonresidential.com.au/7932

444

Mark Jackson 02 4226 3000

INT :110m²
EXT : 99m²
GARAGE : 14m²
DETACHED : 10m²