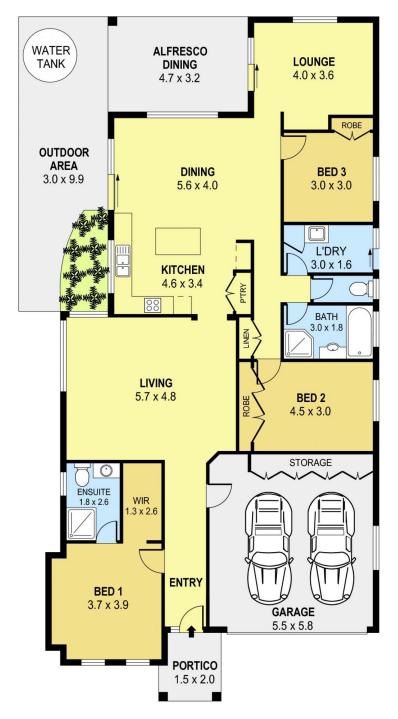

## 3 Donald Street Fairy Meadow NSW

An irresistible haven of relaxation in a prime position in Fairy Meadow, this single-level, modern sanctuary is set to impress.

Superbly presented both inside and out, the homes original charms blend perfectly with contemporary enhancements, from open-plan living and built-in robes to an oversized kitchen. The generous bedrooms offer quiet refuge, including the main with a private ensuite.

The outdoor space caters to all, with dedicated entertaining space and plenty of grass for the kids to run around. Further included is a water tank and reverse cycle air conditioning in the living area and main bedroom.

INT :150m²
EXT : 44m²
GARAGE : 32m²
BBQ AREA : 16m²