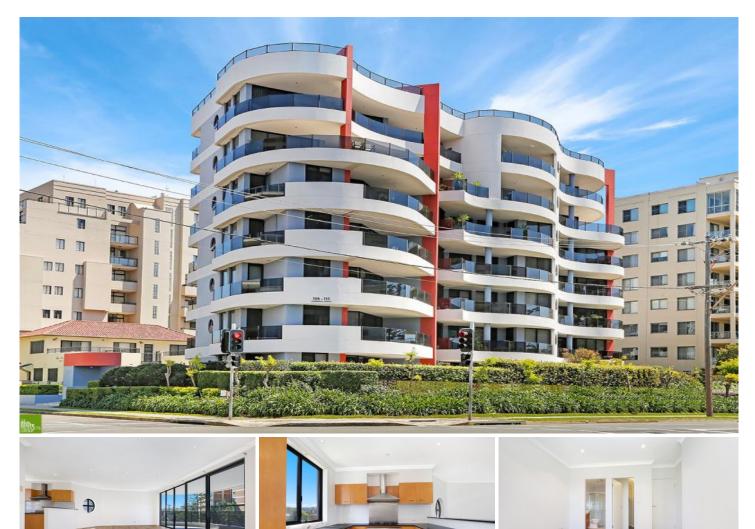

Situated on Level 3 this 3 bedroom apartment offers;

- \* Hybrid flooring to living areas, carpets to bedrooms
- \* East facing balcony
- \* Open plan living area
- \* Large kitchen with stainless appliances
- \* Internal laundry with dryer and washing machine
- \* Main bedroom with ensuite and walk in robe
- \* Bedrooms with built in robes
- \* Double lock up garage remoted
- \* Security building
- \* Please note that kitchen cupboards and vanity cupboards are being replaced

with early May

- \* Bus stop at your door
- \* Walk to restaurants, bars, mall and beaches

3 🔄 2 🔓 2 🖨

View: https://www.jacksonresidential.com.au/7958887

Karen White 02 4226 3000

Annette Allen 02 4226 3000