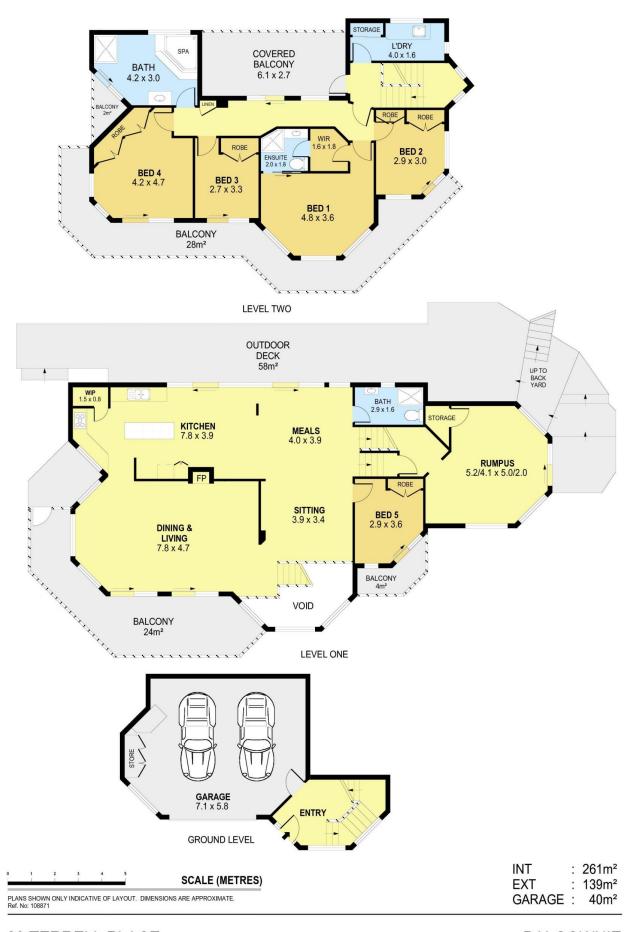

## 20 Terrell Place Balgownie NSW

A family house should match the size of a growing family, and this property provides the space needed to make it your own.

Superbly presented both inside and out, the home's original charms blend perfectly with contemporary enhancements, from open-plan living to a spacious kitchen.

Upstairs, four well-appointed bedroom suites provide versatile choices to accommodate your family's unique dynamics, complemented by a family bathroom and laundry. The generous bedrooms unfold before the balconies, offering quiet refuge, including the main with a private ensuite.

Thoughtful inclusions extend to the alfresco entertaining deck, over-sized double garage with storage, renovated

5 🗀 3 🔓 2 🖨

**Price**: \$1,450,000 - \$1,550,000

Land Size: 1826 sqm

View: https://www.jacksonresidential.com.au/7968