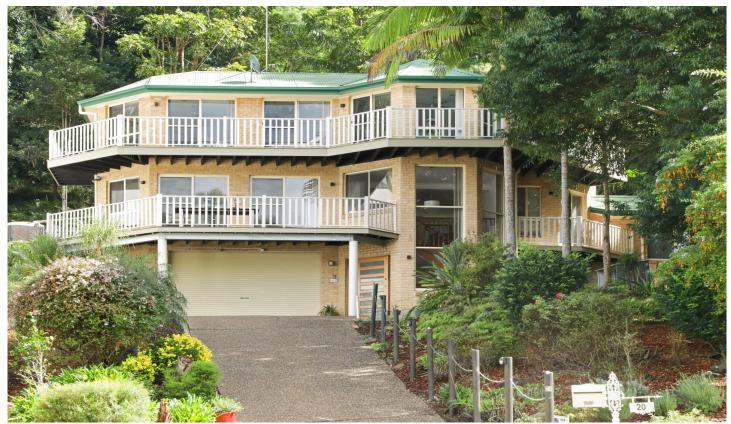

## 20 Terrell Place Balgownie NSW

A family house should match the size of a growing family, and this property provides the space needed to make it your own.

Superbly presented both inside and out, the home's original charms blend perfectly with contemporary enhancements, from open-plan living to a spacious kitchen.

Thoughtful inclusions extend to the alfresco entertaining deck, over-sized double garage with storage, renovated

5 🗀 3 🔓 2 🖨

**Price**: \$1,450,000 - \$1,550,000

Land Size: 1826 sqm

View: https://www.jacksonresidential.com.au/7968