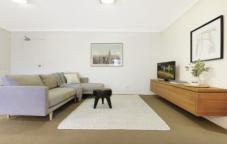

## 1/36a Smith Street Wollongong NSW

Ground floor apartment ideally situated it's set back from the road ensuring a quiet environment for city living.

- Smart layout utilizing the space Timber kitchen with pantry
- Double drawer dishwasher
- Covered entertainers terrace
- Built-ins and ceiling fans to both bedrooms
- Full bathroom with separate toilet
- Internal laundry
- Security building with intercom and alarm
- Secure parking space
- Close to Wollongong CBD, beaches, school and local transport.