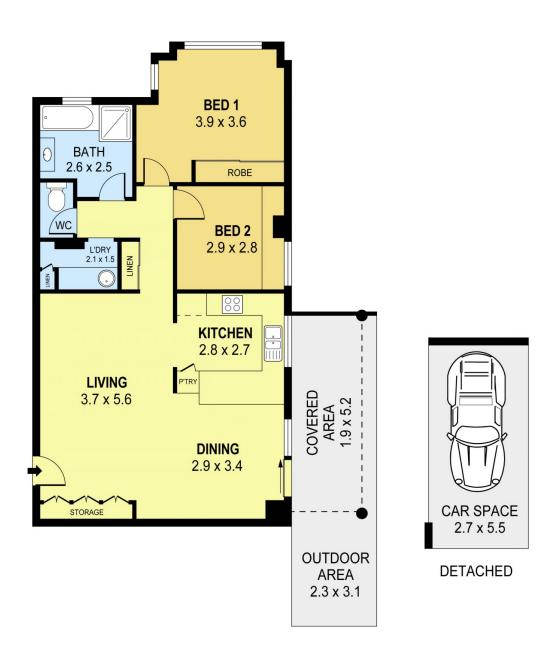

## 1/36a Smith Street Wollongong NSW

Ground floor apartment ideally situated it's set back from the road ensuring a quiet environment for city living.

- Smart layout utilizing the space Timber kitchen with pantry
- Double drawer dishwasher
- Covered entertainers terrace
- Built-ins and ceiling fans to both bedrooms
- Full bathroom with separate toilet
- Internal laundry
- Security building with intercom and alarm
- Secure parking space
- Close to Wollongong CBD, beaches, school and local transport.

INT : 79m² EXT : 19m²

CAR SPACE: 15m<sup>2</sup>