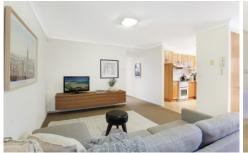

## 1/36a Smith Street Wollongong NSW

Ground floor apartment ideally situated it's set back from the road ensuring a quiet environment for city living.

- Smart layout utilizing the space Timber kitchen with pantry
- Double drawer dishwasher
- Covered entertainers terrace
- Built-ins and ceiling fans to both bedrooms
- Full bathroom with separate toilet
- Internal laundry
- Security building with intercom and alarm
- Secure parking space
- Close to Wollongong CBD, beaches, school and local transport.