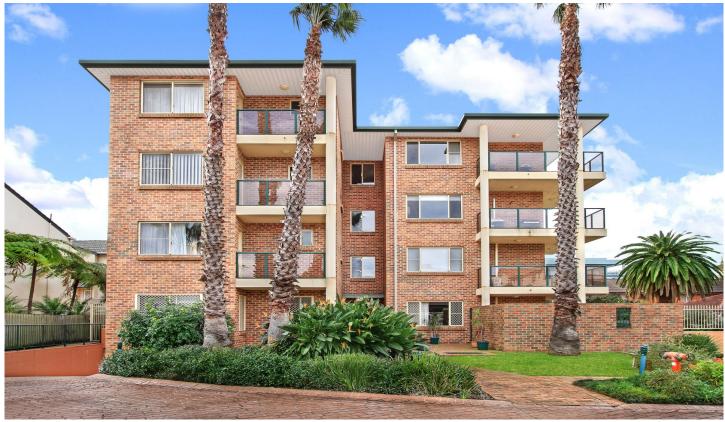

## 1/36a Smith Street Wollongong NSW

Ground floor apartment ideally situated it's set back from the road ensuring a quiet environment for city living.

- Smart layout utilizing the space Timber kitchen with pantry
- Double drawer dishwasher
- Covered entertainers terrace
- Built-ins and ceiling fans to both bedrooms
- Full bathroom with separate toilet
- Internal laundry
- Security building with intercom and alarm
- Secure parking space
- Close to Wollongong CBD, beaches, school and local transport.