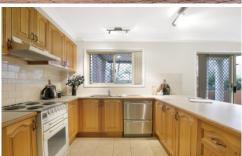

## 1/36a Smith Street Wollongong NSW

Ground floor apartment ideally situated it's set back from the road ensuring a quiet environment for city living.

- Smart layout utilizing the space Timber kitchen with pantry
- Double drawer dishwasher
- Covered entertainers terrace
- Built-ins and ceiling fans to both bedrooms
- Full bathroom with separate toilet
- Internal laundry
- Security building with intercom and alarm
- Secure parking space
- Close to Wollongong CBD, beaches, school and local transport.